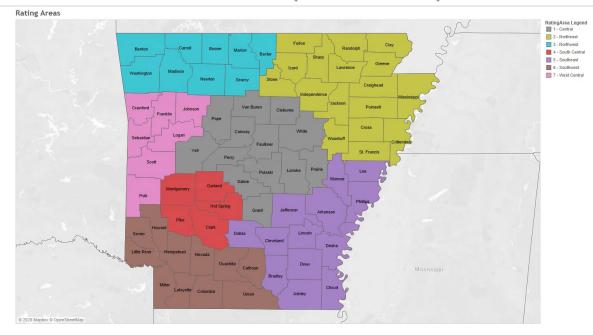

## Service Areas sought by Insurance Companies in Plan Year 2021

|                                                           | South Central Northeast Northwest Central Southeast Southw |           |           |          |           | Courthweat | West      |  |
|-----------------------------------------------------------|------------------------------------------------------------|-----------|-----------|----------|-----------|------------|-----------|--|
| Ambetter from Arkansas Health & Wellness                  | Central 🗸                                                  | Northeast | Northwest | Central  | Southeast | Southwest  | Central 🗸 |  |
| Ambetter from Arkansas Health & Wellness (QualChoice)     | <b>~</b>                                                   | <b>~</b>  | <b>V</b>  | <b>V</b> | <b>V</b>  | <b>V</b>   | <b>V</b>  |  |
| Ambetter from Arkansas Health & Wellness (QualChoiceLife) | <b>~</b>                                                   | <b>✓</b>  | <b>~</b>  | <b>~</b> | <b>~</b>  | <b>~</b>   | <b>✓</b>  |  |
| Arkansas Blue Cross and Blue Shield                       | <b>~</b>                                                   | <b>✓</b>  | <b>~</b>  | <b>~</b> | <b>~</b>  | <b>~</b>   | <b>✓</b>  |  |
| Health Advantage                                          | <b>~</b>                                                   | <b>✓</b>  | <b>✓</b>  | <b>~</b> | <b>✓</b>  | <b>✓</b>   | <b>✓</b>  |  |
| Oscar                                                     | ~                                                          |           | <b>~</b>  |          |           |            |           |  |