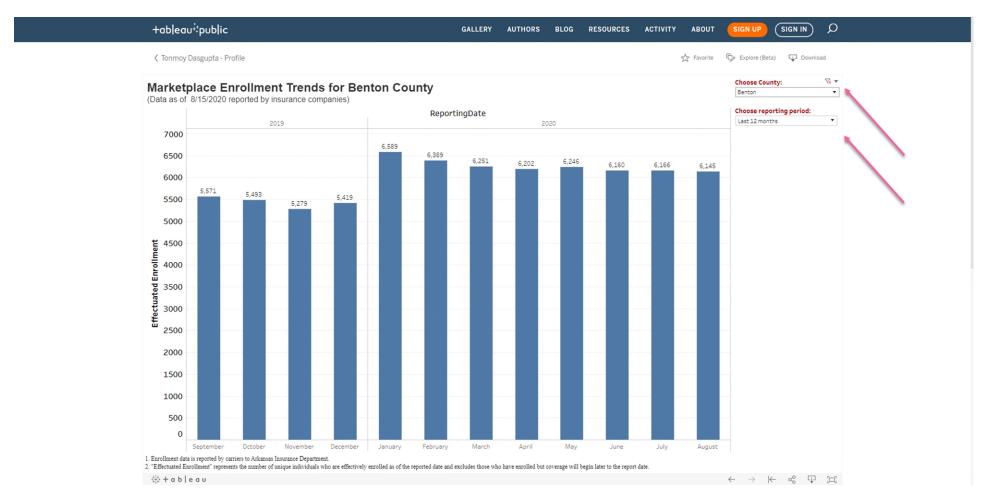

## Sample of how the online visualization looks when Benton County is chosen for the last 12 months: