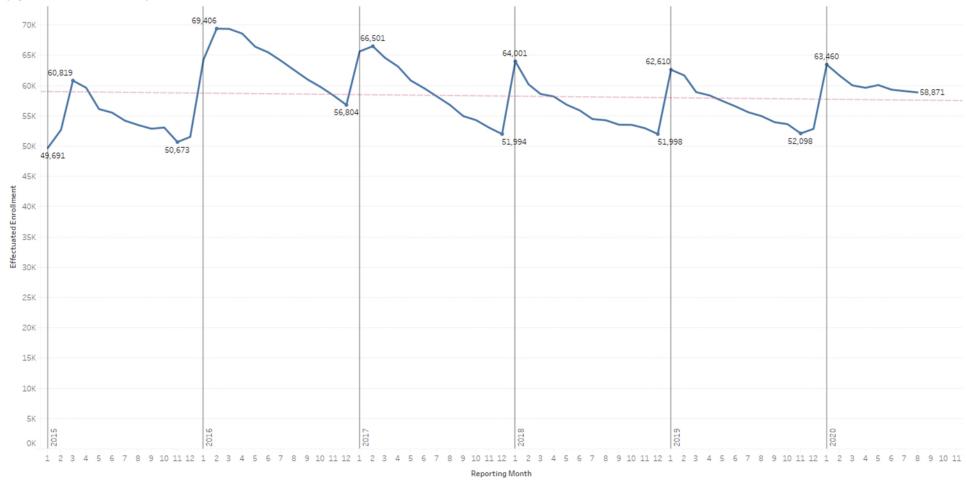

# PY2020 Enrollment Report

Through September 15, 2020



A REPORT FOR THE
ARKANSAS LEGISLATIVE COUNCIL - HEALTH INSURANCE MARKETPLACE LEGISLATIVE OVERSIGHT SUBCOMMITTEE
September 28, 2020

Alan McClain
Arkansas Insurance Commissioner







### **Arkansas Insurance Department Arkansas Health Insurance Marketplace PY2020 Overview**



### Historical Marketplace Enrollment (By month, 2015-Present)











### Arkansas Insurance Department Arkansas Health Insurance Marketplace PY2020 Overview



#### Effect of COVID19 on Marketplace Enrollment (2019 vs 2020)



#### Notes:

- 1) Marketplace totals refers to people covered though plans in www.healthcare.gov portal.
- 4) Data in this visualization are reported by issuers to Department of Commerce, Arkansas Insurance Department on a bi-monthly basis.

 $(Visualization\ created:\ 9/22/2020\ 11:46:17\ AM\ by\ Department\ of\ Commerce,\ Arkansas\ Insurance\ Department.\ Questions?\ Email\ tonmoy.\ dasgupta@arkansas.gov)$ 









In past reports to the ALC, AID had reported enrollment trends for all 75 counties. To make this data readily available and reduce stationary use, AID has instead made the same data available online as an inter