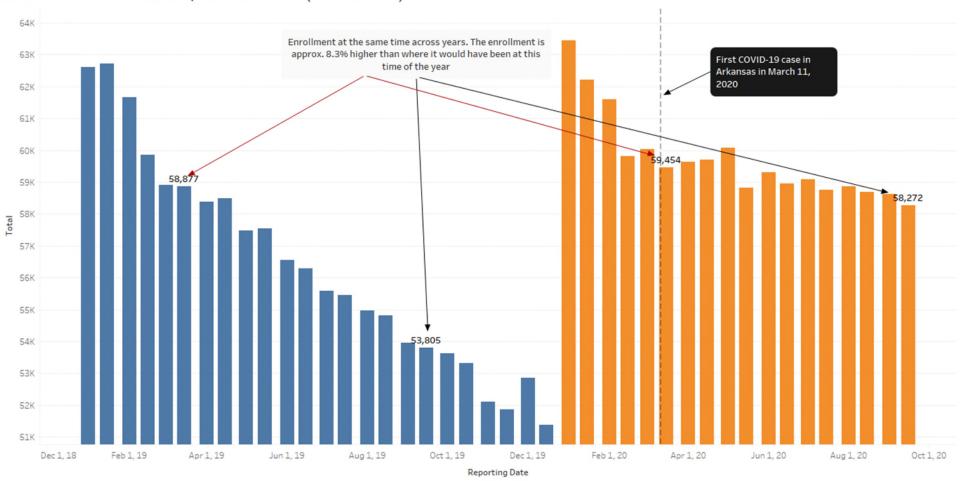

# PY2020 Enrollment Report

Through September 15, 2020



A REPORT FOR THE
ARKANSAS LEGISLATIVE COUNCIL - HEALTH INSURANCE MARKETPLACE LEGISLATIVE OVERSIGHT SUBCOMMITTEE
September 28, 2020

Alan McClain
Arkansas Insurance Commissioner







### **Arkansas Insurance Department Arkansas Health Insurance Marketplace PY2020 Overview**



### Historical Marketplace Enrollment (By month, 2015-Present)











### Arkansas Insurance Department Arkansas Health Insurance Marketplace PY2020 Overview



#### Effect of COVID19 on Marketplace Enrollment (2019 vs 2020)



#### Notes:

- 1) Marketplace totals refers to people covered though plans in www.healthcare.gov portal.
- 4) Data in this visualization are reported by issuers to Department of Commerce, Arkansas Insurance Department on a bi-monthly basis.

 $(Visualization\ created:\ 9/22/2020\ 11:46:17\ AM\ by\ Department\ of\ Commerce,\ Arkansas\ Insurance\ Department.\ Questions?\ Email\ tonmoy.\ dasgupta@arkansas.gov)$ 









In past reports to the ALC, AID had reported enrollment trends for all 75 counties. To make this data readily available and reduce stationary use, AID has instead made the same data available online as an interactive visualization labelled as "Enrollment Trend Visualization" within the webpage http://rhld.insurance.arkansas.gov/Info/Public/Report

- 1. The visualization can