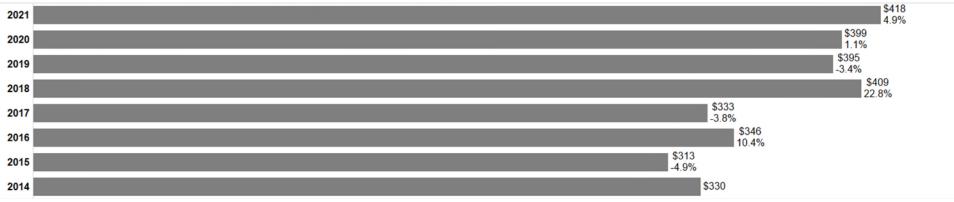

## Silver Rate Changes in Arkansas (PY2014-2021)

Change in average non-Tobacco Silver Rates for 40 year old across plan years