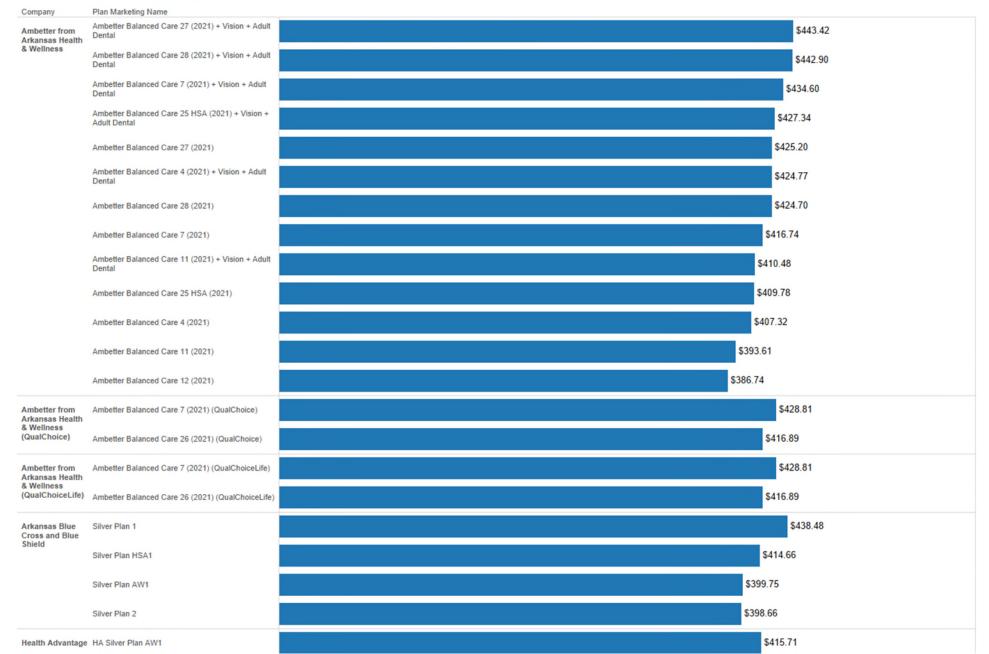

kansas Blue Cross and Blue Shield                       | 1    | 4      |        | 2                  |
|      | QC Life and Health                                        | 1    | 2      |        |                    |
|      | QualChoice Health Insurance                               | 1    | 2      |        | 1                  |
|      | Total                                                     | 5    | 18     |        | 5                  |









### Service Areas sought by Insurance Companies in Plan Year 2021





HTTP://INSURANCE.ARKANSAS.GOV HTTP://MYARINSURANCE.COM







## Silver Rate Changes in Arkansas (PY2014-2021)

Change in average non-Tobacco Silver Rates for 40 year old across plan years













### Plan Year 2021 Silver premiums for 40 year old before subsidies







### Plan Year 2021 Gold premiums for 40 year old before subsidies



### Plan Year 2021 Bronze premiums for 40 year old before subsidies













#### Plan Year 2021 Expanded Bronze premiums for 40 year old before subsidies





6