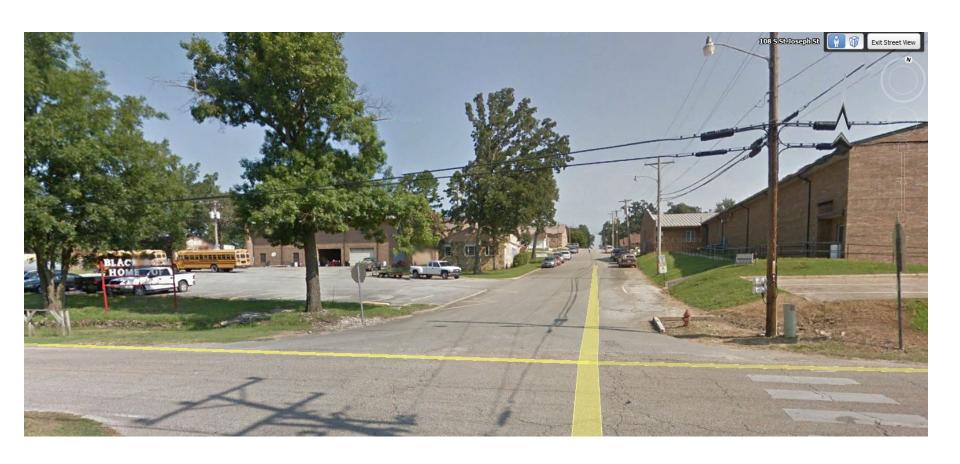

## Black Rock School

# Black Rock School Campus



### Black Rock School Campus

- Closed May 2014
- 12 Buildings

#### **Street View**



# Multi-purpose Building



Side view

# Multi-purpose Building

- Gymnasium
- Elementary Classrooms
- Built in 2000

#### Home Economics & Agricultural Building



#### Home Economics & Agricultural Building

- Home Economics
- Computer Lab
- Vocational Agriculture
- Built in 1993

# Black Rock High School



# Black Rock High School

- High School
- Cafeteria
- Gymnasium

# Former Elementary School



### Proximity to other Towns

Little Rock 133 miles

Jonesboro 32.5 miles

Paragould 35.8 miles

Newport 44.7 miles

Walnut Ridge 9.1 miles

Pocahontas 15.9 miles

Calico Rock 77.1 miles