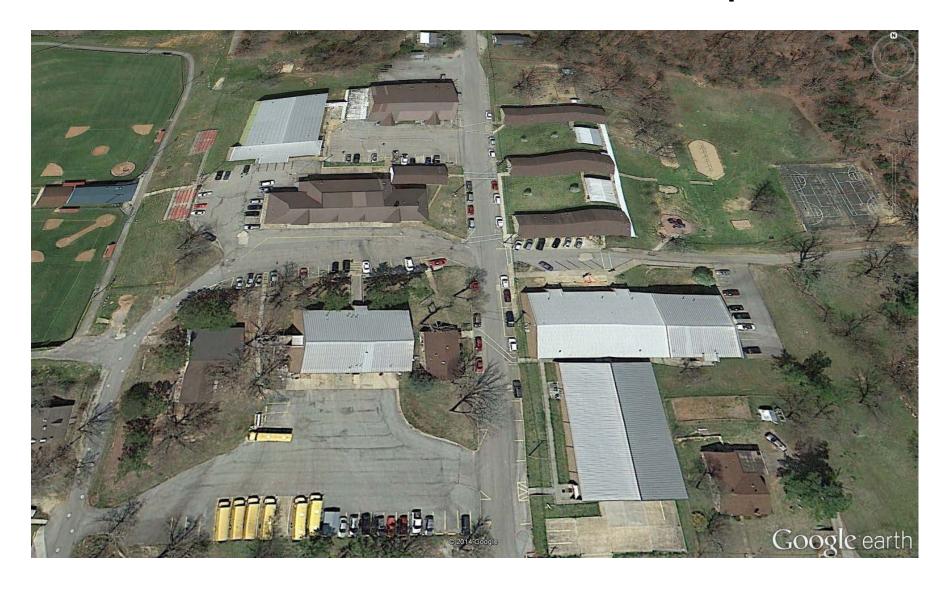

# Black Rock School Campus

### Black Rock School Campus

- Closed May 2014
- 12 Buildings