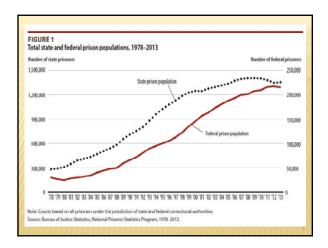

## **EXHIBIT G.2**











| Expenses by Service Category | Amount Spent    |
|------------------------------|-----------------|
| asic Essentials              | \$ 436,237.39   |
| ousing                       | \$ 278,058.41   |
| ounseling                    | \$ 188,136.46   |
| Employment                   | \$ 104,251.00   |
| ransportation                | \$ 75,551.43    |
| Subtotal                     | \$ 1,082,234.69 |
| Other Expenses               |                 |
| ersonnel                     | \$ 580,239.26   |
| ringe                        | \$ 45,707.44    |
| ravel                        | \$ 32,864.89    |
| upplies                      | \$ 29,066.89    |
| quipment                     | \$ 20,009.21    |
| ubtotal                      | \$ 707,887.69   |
| Grand Total