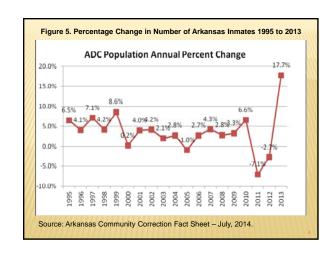

## **EXHIBIT G.2**











| Expenses by Service Category | Amount Spent    |
|------------------------------|-----------------|
| asic Essentials              | \$ 436,237.39   |
| ousing                       | \$ 278,058.41   |
| ounseling                    | \$ 188,136.46   |
| Employment                   | \$ 104,251.00   |
| ransportation                | \$ 75,551.43    |
| Subtotal                     | \$ 1,082,234.69 |
| Other Expenses               |                 |
| ersonnel                     | \$ 580,239.26   |
| ringe                        | \$ 45,707.44    |
| ravel                        | \$ 32,864.89    |
| upplies                      | \$ 29,066.89    |
| quipment                     | \$ 20,009.21    |
| ubtotal                      | \$ 707,887.69   |
| Grand Total