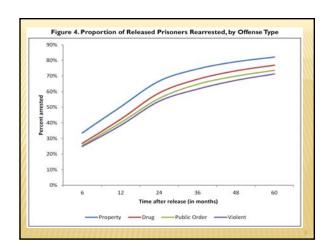

## **EXHIBIT G.2**











| Expenses by Service Category | Amount Spent    |
|------------------------------|-----------------|
| asic Essentials              | \$ 436,237.39   |
| ousing                       | \$ 278,058.41   |
| ounseling                    | \$ 188,136.46   |
| Employment                   | \$ 104,251.00   |
| ransportation                | \$ 75,551.43    |
| Subtotal                     | \$ 1,082,234.69 |
| Other Expenses               |                 |
| ersonnel                     | \$ 580,239.26   |
| ringe                        | \$ 45,707.44    |
| ravel                        | \$ 32,864.89    |
| upplies                      | \$ 29,066.89    |
| quipment                     | \$ 20,009.21    |
| ubtotal                      | \$ 707,887.69   |
| Grand Total