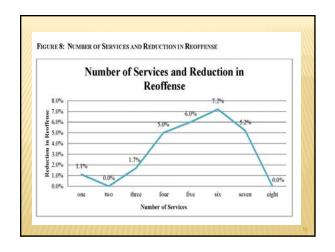

| \$ 20,009.21    |
| ubtotal                      | \$ 707,887.69   |
| Grand Total                  | \$ 1,790,122.38 |

| Type of Service  | Number of Units | Number of Offenders |
|------------------|-----------------|---------------------|
| 76               |                 |                     |
| Transportation   | 62,079          | 2,461               |
| Basic Essentials | 36,631          | 2,553               |
| Housing          | 26,339          | 557                 |
| Substance Abuse  | 13,831          | 747                 |
| Employment       | 12,458          | 1,565               |
| Mental Health    | 10,526          | 648                 |
| Vocational       | 3,608           | 59                  |
| Academic         | 2,276           | 218                 |







CONTACT INFORMATION

Brent Benda

bendab@blr.arkansas.gov

(501) 537-9146