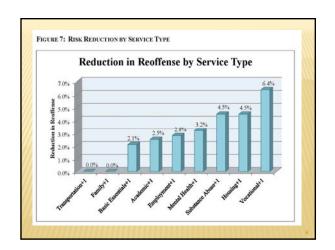

| Type of Service  | Number of Units | Number of Offenders |
|------------------|-----------------|---------------------|
| 76               |                 |                     |
| Transportation   | 62,079          | 2,461               |
| Basic Essentials | 36,631          | 2,553               |
| Housing          | 26,339          | 557                 |
| Substance Abuse  | 13,831          | 747                 |
| Employment       | 12,458          | 1,565               |
| Mental Health    | 10,526          | 648                 |
| Vocational       | 3,608           | 59                  |
| Academic         | 2,276           | 218                 |