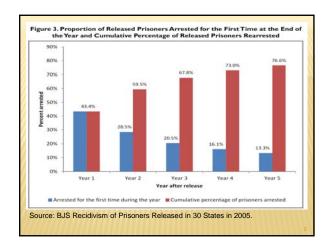

## **EXHIBIT G.2**











| Expenses by Service Category | Amount Spent    |
|------------------------------|-----------------|
| asic Essentials              | \$ 436,237.39   |
| ousing                       | \$ 278,058.41   |
| ounseling                    | \$ 188,136.46   |
| Employment                   | \$ 104,251.00   |
| ransportation                | \$ 75,551.43    |
| Subtotal                     | \$ 1,082,234.69 |
| Other Expenses               |                 |
| ersonnel                     | \$ 580,239.26   |
| ringe                        | \$ 45,707.44    |
| ravel                        | \$ 32,864.89    |
| upplies                      | \$ 29,066.89    |
| quipment                     | \$ 20,009.21    |
| ubtotal                      | \$ 707,887.69   |
| Grand Total