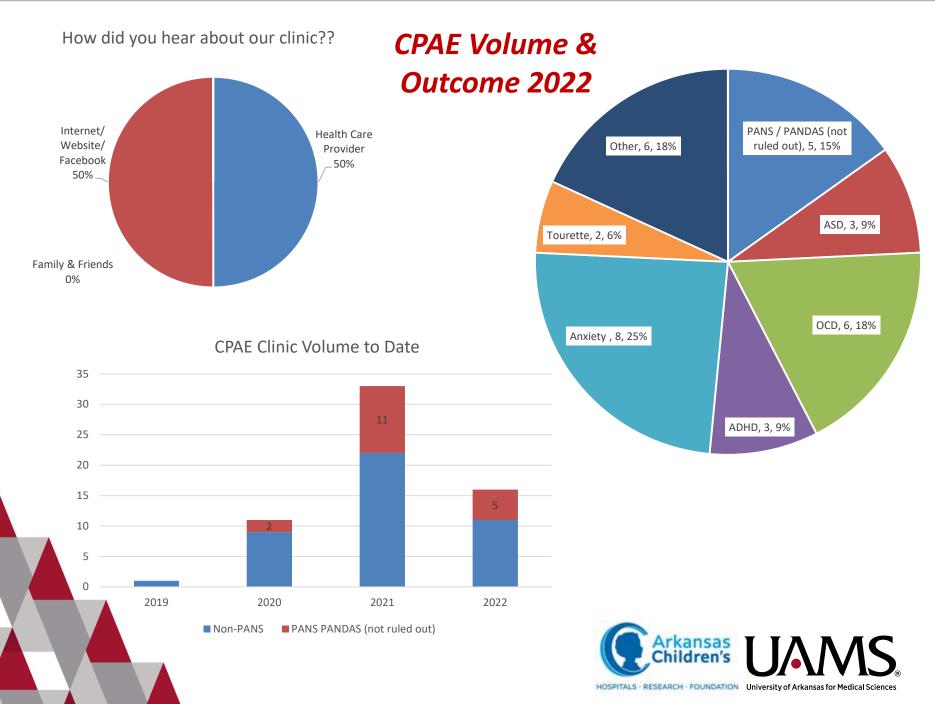

# CPAE Center of Excellence

2022

Dr. V. Raney - Psychiatrist

Dr. A. Veerapandiyan - Neurologist

Sandra S. Bennett, RN, BSN, CPHQ

**CPAE RN Care Manager** 

The information contained herein is privileged and confidential pursuant to state and federal law, including 42 U.S.C. 11101, et. seq.; 42 U.S.C. 299 et. seq. (Patient Safety Act); A.C.A. § 16-46-105, and any other applicable statute or regulation including, but not exclusive to 42 US Code 1320d-6-Wrongful disclosure of individually identifiable health information. This document should not be copied, printed, distributed, or further disclosed as this could be construed as a waiver of these protections provided under state and federal law.







## 2022 CPAE Clinic



Arkansas 12 patients assessed Outside AR 4 patients assessed