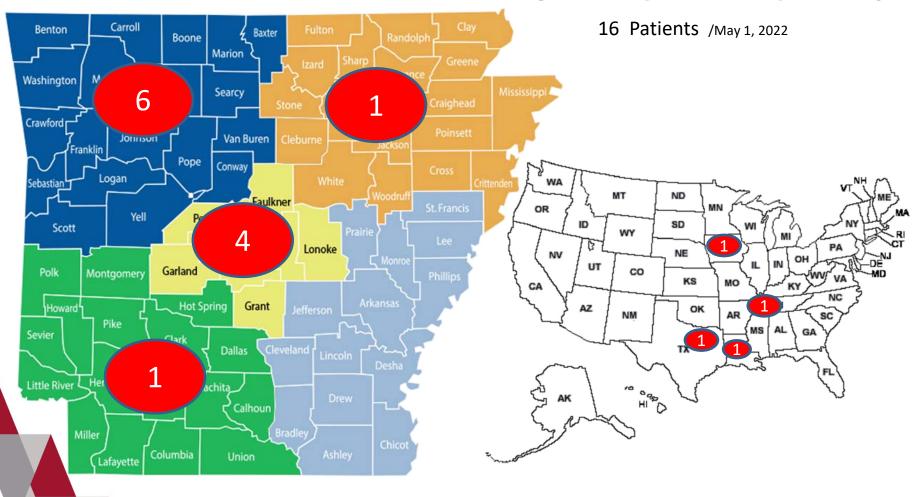

## 2022 CPAE Clinic

Arkansas 12 patients assessed Outside AR 4 patients assessed