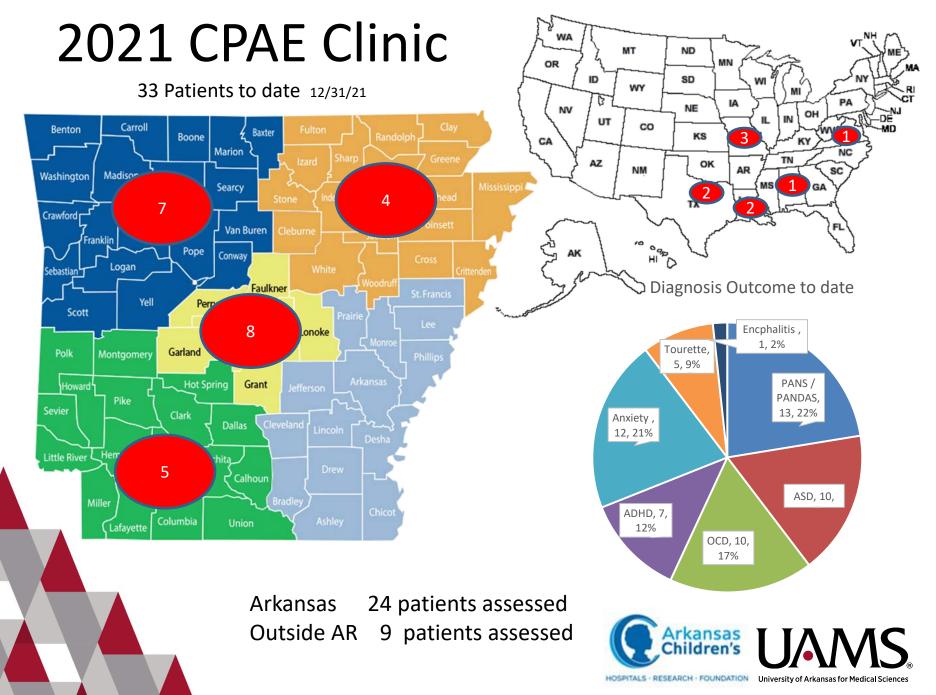

## **PRESENTATION C**

## CPAE Center of Excellence

2022

Dr. V. Raney - Psychiatrist

Dr. A. Veerapandiyan - Neurologist

Sandra S. Bennett, RN, BSN, CPHQ

**CPAE RN Care Manager** 

The information contained herein is privileged and confidential pursuant to state and federal law, including 42 U.S.C. 11101, et. seq.; 42 U.S.C. 299 et. seq. (Patient Safety Act); A.C.A. § 16-46-105, and any other applicable statute or regulation including, but not exclusive to 42 US Code 1320d-6-Wrongful disclosure of individually identifiable health information. This document should not be copied, printed, distributed, or further disclosed as this could be construed as a waiver of these protections provided under state and federal law.







## 2022 CPAE Clinic



Arkansas 12 patients assessed Outside AR 4 patients assessed