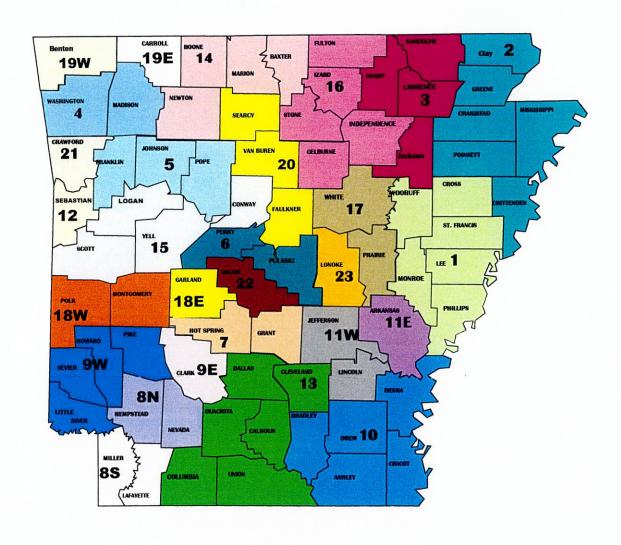

#### ASP-CACD APRIL - JUNE 2020

| COUNTY       | REFERRALS ASSIGNED | ESTIMATED POPULATION (US Census Bureau 2020) |
|--------------|--------------------|----------------------------------------------|
| Arkansas     | 7                  | 17,769                                       |
| Ashley       | 9                  | 20,046                                       |
| Baxter       | 11                 | 41,619                                       |
| Benton       | 77                 | 272,608                                      |
| Boone        | 13                 | 37,480                                       |
| Bradley      | 5                  | 10,897                                       |
| Calhoun      | 2                  | 5,277                                        |
| Carroll      | 6                  | 28,223                                       |
| Chicot       | 5                  | 10,438                                       |
| Clark        | 9                  | 22,061                                       |
| Clay         | 6                  | 14,847                                       |
| Cleburne     | 4                  | 24,965                                       |
| Cleveland    | 2                  | 8,018                                        |
| Columbia     | 8                  | 23,537                                       |
| Conway       | 7                  | 20,891                                       |
| Craighead    | 39                 | 108,558                                      |
| Crawford     | 26                 | 63,406                                       |
| Crittenden   | 18                 | 48,342                                       |
| Cross        | 6                  | 16,676                                       |
| Dallas       | 6                  | 7,182                                        |
| Desha        | 4                  | 11,512                                       |
| Drew         | 7                  | 18,328                                       |
| Faulkner     | 49                 | 124,806                                      |
| Franklin     | 9                  | 17,810                                       |
| Fulton       | 6                  | 12,269                                       |
| Garland      | 41                 | 99,154                                       |
| Grant        | 8                  | 18,188                                       |
| Greene       | 27                 | 45,325                                       |
| Hempstead    | 9                  | 21,741                                       |
| Hot Spring   | 7                  | 33,701                                       |
| Howard       | 9                  | 13,341                                       |
| Independence | 24                 | 37,678                                       |
| Izard        | 7                  | 13,593                                       |
| Jackson      | 11                 | 16,811                                       |
| Jefferson    | 26                 | 68,114                                       |
| Johnson      | 11                 | 26,742                                       |
| Lafayette    | 3                  | 6,682                                        |
| Lawrence     | 7                  | 16,434                                       |
| Lee          | 3                  | 8,985                                        |
| Lincoln      | 2                  | 13,383                                       |
| Little River | 5                  | 12,326                                       |

ASP-CACD APRIL - JUNE 2020

| COUNTY      | REFERRALS ASSIGNED | ESTIMATED POPULATION (US Census Bureau 2020) |
|-------------|--------------------|----------------------------------------------|
| Logan       | 5                  | 21,737                                       |
| Lonoke      | 28                 | 73,657                                       |
| Madison     | 9                  | 16,481                                       |
| Marion      | 5                  | 16,722                                       |
| Miller      | 16                 | 43,592                                       |
| Mississippi | 29                 | 41,239                                       |
| Monroe      | 5                  | 6,900                                        |
| Montgomery  | 2                  | 8,924                                        |
| Nevada      | 5                  | 8,326                                        |
| Newton      | 5                  | 7,805                                        |
| Ouachita    | 6                  | 23,606                                       |
| Perry       | 4                  | 10,352                                       |
| Phillips    | 6                  | 18,029                                       |
| Pike        | 14                 | 10,673                                       |
| Poinsett    | 19                 | 23,974                                       |
| Polk        | 9                  | 20,049                                       |
| Pope        | 24                 | 64,000                                       |
| Prairie     | 3                  | 8,074                                        |
| Pulaski     | 145                | 392,680                                      |
| Randolph    | 5                  | 17,948                                       |
| St. Francis | 12                 | 25,439                                       |
| Saline      | 29                 | 121,421                                      |
| Scott       | 10                 | 10,319                                       |
| Searcy      | 3                  | 7,958                                        |
| Sebastian   | 65                 | 127,753                                      |
| Sevier      | 3                  | 17,139                                       |
| Sharp       | 12                 | 17,366                                       |
| Stone       | 1                  | 12,457                                       |
| Union       | 14                 | 39,126                                       |
| Van Buren   | 8                  | 16,603                                       |
| Washington  | 111                | 236,961                                      |
| White       | 38                 | 78,727                                       |
| Woodruff    | 2                  | 6,490                                        |
| Yell        | 10                 | 21,535                                       |
| TOTAL       | 1,203              |                                              |