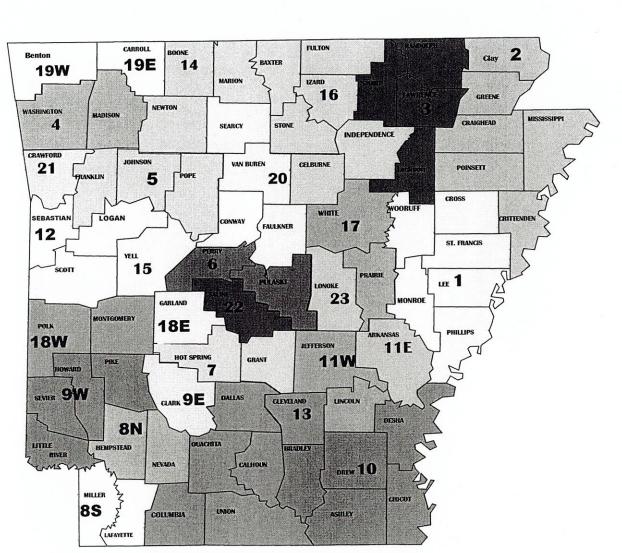

#### ASP-CACD JANUARY - MARCH 2021

| COUNTY      | REFERRALS ASSIGNED | ESTIMATED POPULATION<br>(US Census Bureau 2020) |
|-------------|--------------------|-------------------------------------------------|
| Logan       | 12                 | 21,737                                          |
| Lonoke      | 29                 | 73,657                                          |
| Madison     | 4                  | 16,481                                          |
| Marion      | 8                  | 16,722                                          |
| Miller      | 20                 | 43,592                                          |
| Mississippi | 25                 | 41,239                                          |
| Monroe      | 4                  | 6,900                                           |
| Montgomery  | 6                  | 8,924                                           |
| Nevada      | 9                  | 8,326                                           |
| Newton      | 3                  | 7,805                                           |
| Ouachita    | 5                  | 23,606                                          |
| Perry       | 1                  | 10,352                                          |
| Phillips    | 7                  | 18,029                                          |
| Pike        | 9                  | 10,673                                          |
| Poinsett    | 15                 | 23,974                                          |
| Polk        | 3                  | 20,049                                          |
| Pope        | 38                 | 64,000                                          |
| Prairie     | 3                  | 8,074                                           |
| Pulaski     | 177                | 392,680                                         |
| Randolph    | 9                  | 17,948                                          |
| St. Francis | 11                 | 25,439                                          |
| Saline      | 52                 | 121,421                                         |
| Scott       | 8                  | 10,319                                          |
| Searcy      | 4                  | 7,958                                           |
| Sebastian   | 52                 | 127,753                                         |
| Sevier      | 7                  | 17,139                                          |
| Sharp       | 2                  | 17,366                                          |
| Stone       | 4                  | 12,457                                          |
| Union       | 17                 | 39,126                                          |
| Van Buren   | 7                  | 16,603                                          |
| Washington  | 101                | 236,961                                         |
| White       | 39                 | 78,727                                          |
| Woodruff    | 0                  | 6,490                                           |
| Yell        | 6                  | 21,535                                          |
| TOTAL       | 1,343              |                                                 |