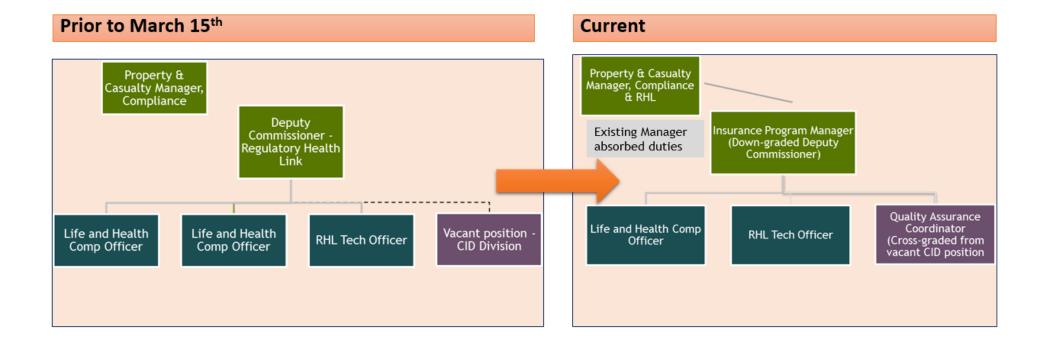

)      | \$ | (8,000.00)    |                            |
|                            | \$<br>1,793,240.85 | \$<br>1,709,783.50 | \$<br>1,706,693.49 | \$<br>2,127,832.50  | \$<br>2,485,088.17 | \$<br>2,612,640.10 | \$<br>2,963,479.10 | \$ | 4,352,088.17  | *Est Ending Cash           |
|                            |                    |                    |                    |                     |                    |                    |                    |    |               |                            |
| Current Balance 7/19/19    |                    |                    |                    |                     |                    |                    | \$<br>2,879,440.49 |    |               |                            |









### **AID Marketplace Staffing Comparison**