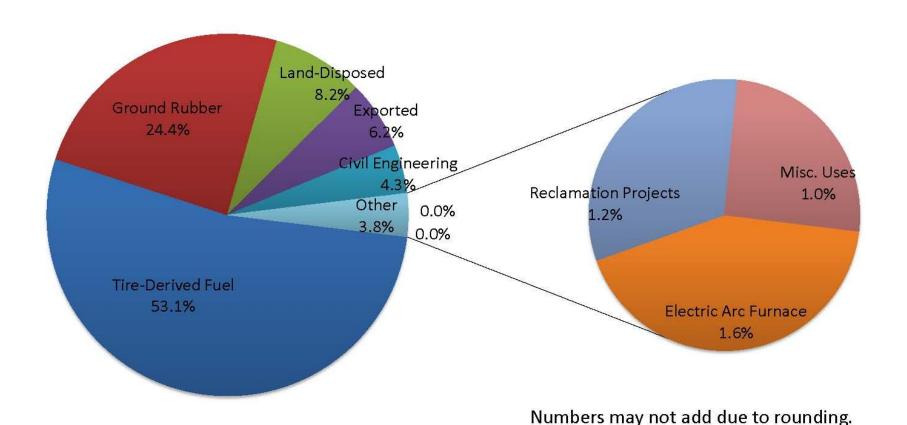

## U.S. Scrap Tire Disposition 2013

(percent of total tons generated annually)

© Rubber Manufacturers Association, 2014. May not be used, reproduced or cited without proper attribution.