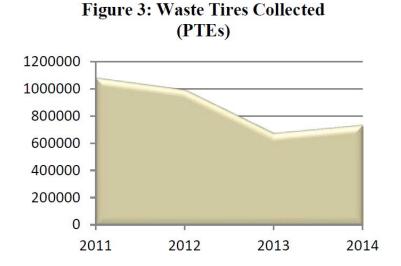

ire program, to include any waste tire amnesty program established by the cabinet as provided for in KRS 224.50-880(1)(b), whether the fee should be extended, comparative data on the number of waste tires generated each year, the number disposed of, the number of orphan tire piles, and the cost of tire disposal by counties in the Commonwealth."

## Storage

- Specifications on storage
  - Indoor vs. Outdoor storage
- Emergency response plans
- Drainage systems
- Vector control



# **End Use**





## U.S. Scrap Tire Disposition 2013

(percent of total tons generated annually)



© Rubber Manufacturers Association, 2014. May not be used, reproduced or cited without proper attribution.

### **Best Practices**

- Manifest systems
- Regular reporting
- Mobile processing
- Amnesty
- Fee caps



Closing cost estimates and financial assurance

## Other Opportunities

- Innovation grants
- Online marketplace
- Measures to protect fund diversions

# Fee Revenue vs. Appropriations in Georgia



Source: Georgia Department of Audits and Accounts, Performance Audit Division

Questions?