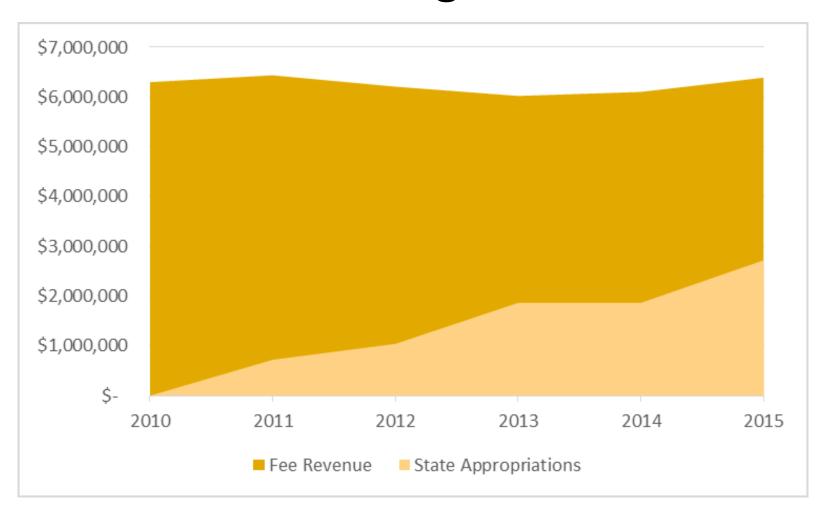

# Fee Revenue vs. Appropriations in Georgia

Source: Georgia Department of Audits and Accounts, Performance Audit Division

Questions?