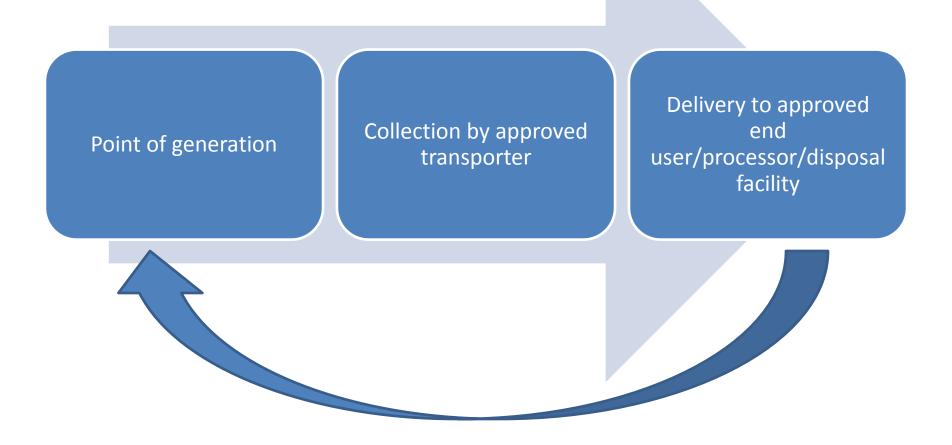

# **Key Criteria**

- Fee Assessment
- Tracking and Compliance
- Collection and Storage
- End Use

## Tracking and Compliance

- Manifests
- Reporting

| D H F C                                                                                                            | SOUTH CAROLINA WASTE TIRE MANIFEST Use for Waste Tires Haufed to a Waste Tire Collection Facility or Landill |                              |                                             |  |
|--------------------------------------------------------------------------------------------------------------------|--------------------------------------------------------------------------------------------------------------|------------------------------|---------------------------------------------|--|
| Part I: Certification by Re                                                                                        | tailer or Generator                                                                                          | ,                            |                                             |  |
| Retain/Governor:                                                                                                   |                                                                                                              |                              |                                             |  |
| Owner's Name:                                                                                                      |                                                                                                              |                              |                                             |  |
| House check one. III incorporated III                                                                              | Limited Liability Company                                                                                    | Chitate Proprietoralis       | Cerer poesity:                              |  |
| Businosa Addresa:                                                                                                  |                                                                                                              |                              |                                             |  |
| Olyc                                                                                                               | Status                                                                                                       | Zip Code:                    | County:                                     |  |
| Print                                                                                                              |                                                                                                              |                              |                                             |  |
| Business License Number:                                                                                           |                                                                                                              | 50 Sales Ton Number:         |                                             |  |
| Number of thes selected from waste                                                                                 | ***** ** **** <b>*</b> ***** *****                                                                           |                              |                                             |  |
| NAMED OF REAL PROPERTY AND PARTY.                                                                                  | Take he when take him the                                                                                    | and series                   |                                             |  |
| Amount of Weste Tines Transported:                                                                                 |                                                                                                              | Number of Ramonger T         | iros                                        |  |
|                                                                                                                    |                                                                                                              | Number of Trust Ties         |                                             |  |
|                                                                                                                    |                                                                                                              | Number of ON-Fined Te        | no.                                         |  |
|                                                                                                                    |                                                                                                              | Total Number of Tree.        |                                             |  |
|                                                                                                                    |                                                                                                              |                              |                                             |  |
| Destination of Waste Tires                                                                                         |                                                                                                              |                              |                                             |  |
| Collection Facility/Landfill:                                                                                      |                                                                                                              |                              |                                             |  |
| Business Address                                                                                                   |                                                                                                              |                              |                                             |  |
|                                                                                                                    | State                                                                                                        | Zip Gode:                    | Coarde                                      |  |
| Princ                                                                                                              |                                                                                                              |                              |                                             |  |
| I heavily swritty that the above indicates<br>state ofand                                                          |                                                                                                              |                              |                                             |  |
| Signed                                                                                                             |                                                                                                              | Date:                        |                                             |  |
| Paraller or General                                                                                                | to: Authoriped Representatio                                                                                 | 4                            |                                             |  |
| Part II: Certification of Re                                                                                       |                                                                                                              | e Hauler                     |                                             |  |
| Oseor's Marse:                                                                                                     |                                                                                                              |                              |                                             |  |
| Business Address:                                                                                                  |                                                                                                              |                              |                                             |  |
| ON                                                                                                                 | State                                                                                                        | Zip Gode:                    | County                                      |  |
| Telephone                                                                                                          |                                                                                                              |                              |                                             |  |
| Business License Nambur:                                                                                           |                                                                                                              | 50 Sake Tar Number:          |                                             |  |
| Woole Tire Registration Number:                                                                                    |                                                                                                              |                              |                                             |  |
| Number of time listed above selected<br>storage address of used time:<br>I besoly cartify that the waste time non- |                                                                                                              |                              |                                             |  |
|                                                                                                                    | of that the completed and sig                                                                                | ned marriage will be noticed | ed to the netalleripomerator within 50 days |  |
| Signed: Muste Tiro Haule                                                                                           | r Authorized Representative                                                                                  | Date:                        |                                             |  |

## 3 Part Manifest