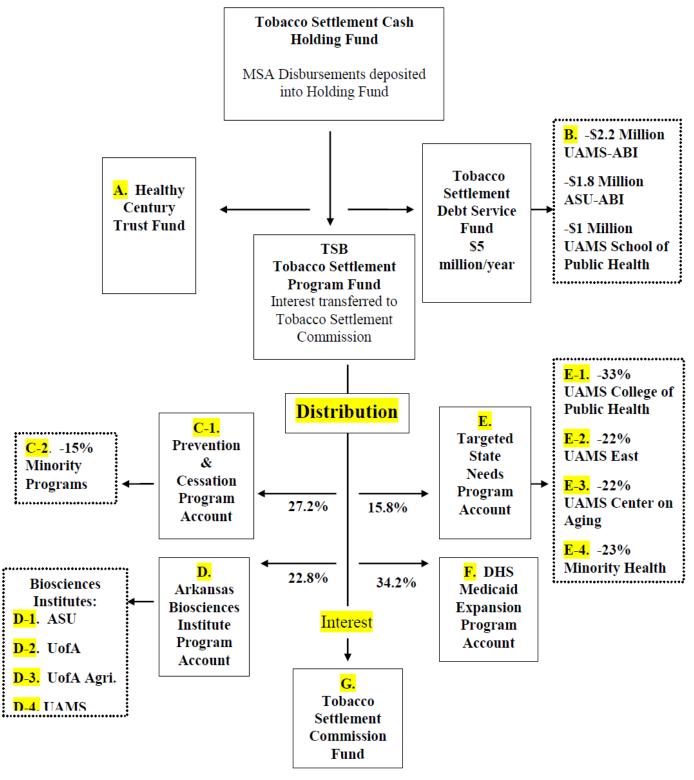

# **Tobacco Settlement Table of Contents Table of Contents**

|     |                                                        | Page    |        |
|-----|--------------------------------------------------------|---------|--------|
|     | Tobacco Settlement Flow Chart                          |         |        |
|     | (Identifies A through G)                               | i       |        |
|     | Description of Programs                                |         |        |
| Α.  | Healthy Century Trust Fund                             | ii      |        |
| В.  | Debt Service Payments                                  | ii      |        |
| C.  | Prevention and Cessation                               | ii      |        |
| D.  | Biosciences Institute                                  | iii     |        |
| E.  | Targeted State Needs                                   | iii     |        |
| F.  | The Medicaid Expansion Program                         | iv      |        |
| G.  | Tobacco Settlement Commission                          | iv      |        |
|     |                                                        |         |        |
|     |                                                        | Summary | Detail |
|     |                                                        | Page    | Page   |
|     |                                                        |         |        |
|     | Tobacco Settlement Payments to Arkansas                | 1       | 3      |
| A.  | Health Century Trust Fund Balances                     | 1       |        |
| C.  | Prevention and Cessation                               | 1       |        |
| C-1 | Health Department Prevention & Cessation               | 1       | 4-22   |
| C-2 | UAPB Minority Community Grants                         | 1       | 23-34  |
| D.  | Biosciences Institutes                                 | 1       |        |
| D-1 | ASU Jonesboro                                          | 1       | 35     |
| D-2 | U of A Fayetteville                                    | 1       | 35     |
| D-3 | U of A Agriculture Division                            | 1       | 36     |
| D-4 | UAMS                                                   | 1       | 37     |
| E.  | Targeted State Need                                    | 2       |        |
| E-1 | UAMS College of Public Health                          | 2       | 38     |
| E-2 | UAMS East                                              | 2       | 38     |
| E-3 | UAMS Center on Aging                                   | 2       | 38     |
| E-4 | Minority Health                                        | 2       | 39-52  |
| F.  | Medicaid Expansion - Funded with Tobacco<br>Settlement | 2       | 53     |
| G.  | <b>Tobacco Settlement Commission</b>                   | 2       | 53-62  |
|     |                                                        |         |        |

# **Tobacco Settlement Funding**

Tobacco Settlement Proceeds Act, Arkansas Code 19-12-101 through 19-12-119.

**A. (TSA) Healthy Century Trust Fund:** Received the first \$100 million from Tobacco Settlement plus interest to be held for future use.

- Arkansas Code 19-12-104(d) provided that Master Settlement Agreement receipts shall first be deposited into the Arkansas Healthy Century Trust Fund in the amount necessary to bring the principal amount of the Arkansas Healthy Century Trust Fund to \$100 million dollars.
- Special Language from Act 1496 of 2013 transferred all the interest accumulated or funding in excess of \$100 million dollars to DHS Medical Services to be used for Medicaid Expansion Program funded with Tobacco Settlement funds in FY2014.
- **B. Debt Service Payments:** The first \$5 million received annually from Tobacco Settlement funds is used to pay debt service on bonds issued for UAMS- Biosciences, ASU Biosciences and the School of Public Health. Original debt services expire in 2021 and new debt service begins 2021 through 2046
- Arkansas Code 19-12-104(d)(1) provides that the first five million dollars (\$5,000,000)
  received as an Master Settlement Agreement Disbursement in each calendar year beginning
  in 2002 shall be transferred from the Tobacco Settlement Cash Holding Fund to the Tobacco
  Settlement Debt Service Fund.
- Proceeds from the Series 2001 bonds provides capital improvement funding for the
  Biosciences Research Building, the School of Public Health at the University of Arkansas for
  Medical Sciences and for the Biosciences Research Building at Arkansas State University in
  Jonesboro. Proceeds from the Series 2006 bonds provide capital improvement funding for
  the Arkansas Cancer Research Center on the campus of the University of Arkansas for
  Medical Sciences. The Series 2006 bonds are capital appreciation bonds, with the first debt
  service payments due July 1, 2021.
- **C. Prevention and Cessation:** Of the program funds received annual and after \$5 million is deducted for debt service the Health Department receives 27.2% (was 31.6% until 2015) of the funds available for tobacco prevention and cessation programs. Of the 27.2% funding received 15% is transferred to UAPB for minority community grants.
- Arkansas Code 19-12-113 provides establishment and administration of prevention and cessation programs through the Department of Health.
- Arkansas Code 19-12-113 (b) provides that within thirty days of receipt of moneys into the
  Prevention and Cessation Program Account, fifteen percent (15%) of those moneys shall be
  deposited into a special account to be expended for tobacco prevention and cessation in
  minority communities as directed by the Director of the Department of Health in consultation
  with the Chancellor of the University of Arkansas at Pine Bluff, the President of the Arkansas
  Medical, Dental and Pharmaceutical Association, and the League of United Latin American
  Citizens.

- **D. Biosciences Institute:** Of the program funds received annual and after \$5 million is deducted for debt service 22.8% of the funds available shall be made available for ASU-Jonesboro, U of A Fayetteville, U of A Fayetteville Agriculture Division, and UAMS for agricultural research, bioengineering research, tobacco-related research, nutritional research and other related research.
- Arkansas Code 19-12-115 provides establishment and administration of the Arkansas
  Biosciences Institute for the educational and research purposes to encourage and foster the
  conduct of research through the University of Arkansas, Division of Agriculture, the University
  of Arkansas for Medical Sciences, University of Arkansas at Fayetteville, Arkansas Children's
  Hospital and Arkansas State University. The Arkansas Biosciences Institute is part of a broad
  program to address health issues with specific emphasis on smoking and the use of tobacco
  products.
- **E.** Targeted State Needs: Of the program funds received annual and after \$5 million is deducted for debt service 15.8% of the funds available are distributed in the following percentages for the entities listed;
- 1. 33% for the School of Public Health,
- 2. 22% for UAMS East,
- 3. 22% for UAMS Center on Aging and
- 4. 23% for the Minority Health Initiative.
- Arkansas Code 19-12-114 provides establishment and administration of the Targeted State Needs Program through the University of Arkansas for Medical Sciences to establish the Targeted State Needs Programs and to administer such programs for:
  - o College of Public Health of the University of Arkansas for Medical Sciences;
  - Area Health Education Center (located in Helena);
  - o Donald W. Reynolds Center on Aging; and
  - o Minority Health Initiative administered by the Minority Health Commission.

- **F.** The Medicaid Expansion Program: Of the program funds received annual and after \$5 million is deducted for debt service 34.2% (was 29.8% until 2015) of the funds available are distributed for the Medicaid Expansion Program through the Department of Human Services Division of Medical Services.
- The expanded Medicaid programs are as follows:
  - 1. Expansion of Medicaid coverage and benefits to pregnant women with incomes up to 200 percent of the Federal Poverty Level(approved for implementation November 1, 2001);
  - 2. Expansion of inpatient and outpatient hospital reimbursements and benefits to adults age 19 to 64 to reduce coinsurance payment from 22 percent to 10 percent of the cost of the first Medicaid covered day of each admission and cover additional medically necessary days in the hospital from 20 days up to 24 allowed days per State Fiscal Year (approved for implementation November 1, 2001);
  - 3. Expansion of non-institutional coverage and benefits to adults aged 65 and over. Referred to as ARSeniors, this program extends full Medicaid benefits to adults age 65 and over who have been identified as Qualified Medicare Beneficiaries (QMB) and meet specific income limits (approved for implementation October 1, 2002). The Alternatives Plus (A+) Program is an extension of the non-institutional coverage by facilitating the transition of low care Medicaid enrollees age 65 and older from nursing facilities, to home and community based services (implemented in August 2011);
  - 4. Age 19 to 64 Expansion (ARHealthNetworks) The ARHealthNetworks program **expired on 12/31/13**. Recipients were notified in September to apply for coverage via Healthcare.gov or Access.Arkansas.gov depending on their income level. Claims will continue to be paid on prior period services but such claims will be extremely limited by FY2015 as providers will have billed for care over the last six months of SFY2014.
    - This program provided a limited benefits package to adults age 19 to 64. The ARHealthNetworks Program was implemented in January 2007. Every 12 months ARHealthNetworks covers 7 inpatient days, 2 major outpatient services including emergency room and major services performed in the office, 6 provider visits, 2 prescriptions per month maximum annual benefit of \$100,000.
- Arkansas Code 19-12-116 provides establishment and administration of Medicaid Expansion Program through the Department of Human Services as a separate and distinct component of the state Medicaid program currently administered by the Department of Human Services.

**G. Tobacco Settlement Commission** is funded through interest earnings from the Program Fund to conduct monitoring and evaluation of the Prevention and Cessation Program Account, the Targeted State Needs Program Account, the Arkansas Biosciences Institute Program Account and the Medicaid Expansion Program Account to ensure optimal impact on improving the health of Arkansans and fiscal stewardship of the Tobacco Settlement.