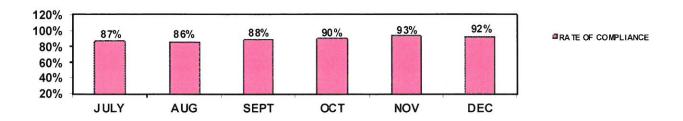

- ✓ Indicator 01b The alleged victim(s) in Priority I reports is seen by an investigator within 24 hours.
- ✓ Indicator 02b The alleged victim(s) in Priority II reports is seen by an investigator within 72 hours.
- ✓ Indicator o3b All children in the home are seen during the investigation.
- ✓ Indicator 04b The victim is interviewed/observed outside the presence of the offender.
- ✓ Indicator o5b Parents/Caretakers are interviewed in all investigations.
- ✓ Indicator o6b Investigations are concluded within 45 days of receipt of the allegation.

Performance indicator 4b – The child is interviewed (non-verbal children observed) outside the presence of the alleged offender.

The victim is interviewed/oberserved outside the presence of the offender

Performance indicators 5b - Parents/Caretakers are interviewed in all cases.

Parents/Caretakers are interviewed in all investigations

Performance indicator 6b – Investigations completed within 45 days of receipt.