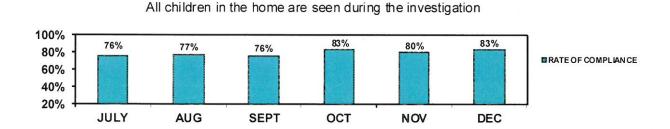

- ✓ Indicator 01b The alleged victim(s) in Priority I reports is seen by an investigator within 24 hours.
- ✓ Indicator 02b The alleged victim(s) in Priority II reports is seen by an investigator within 72 hours.
- ✓ Indicator o3b All children in the home are seen during the investigation.
- ✓ Indicator 04b The victim is interviewed/observed outside the presence of the offender.
- ✓ Indicator o5b Parents/Caretakers are interviewed in all investigations.
- ✓ Indicator o6b Investigations are concluded within 45 days of receipt of the allegation.

Performance Indicators 1b and 2b require that victim children are seen within 24 hours in a Priority I and 72 hours in a Priority II allegation, respectively.

Performance indicators 3b – All children in the home are seen during the investigation.