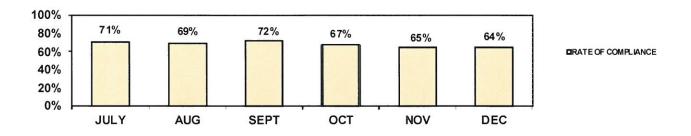

- ✓ Indicator 01b The alleged victim(s) in Priority I reports is seen by an investigator within 24 hours.
- ✓ Indicator 02b The alleged victim(s) in Priority II reports is seen by an investigator within 72 hours.
- ✓ Indicator o3b All children in the home are seen during the investigation.
- ✓ Indicator 04b The victim is interviewed/observed outside the presence of the offender.
- ✓ Indicator o5b Parents/Caretakers are interviewed in all investigations.
- ✓ Indicator o6b Investigations are concluded within 45 days of receipt of the allegation.

Performance indicators 5b - Parents/Caretakers are interviewed in all cases.

Parents/Caretakers are interviewed in all investigations

Performance indicator 6b – Investigations completed within 45 days of receipt.