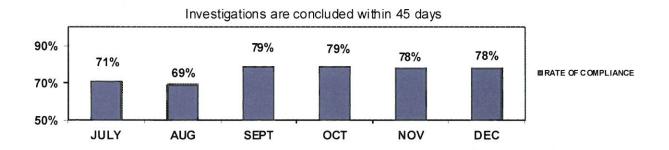

Performance indicators 5b - Parents/Caretakers are interviewed in all cases.

Parents/Caretakers are interviewed in all investigations

Performance indicator 6b – Investigations completed within 45 days of receipt.