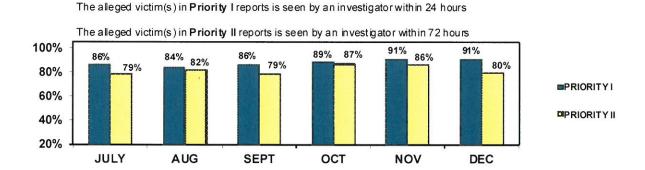

- ✓ Indicator 01b The alleged victim(s) in Priority I reports is seen by an investigator within 24 hours.
- ✓ Indicator 02b The alleged victim(s) in Priority II reports is seen by an investigator within 72 hours.
- ✓ Indicator o3b All children in the home are seen during the investigation.
- ✓ Indicator 04b The victim is interviewed/observed outside the presence of the offender.
- ✓ Indicator o5b Parents/Caretakers are interviewed in all investigations.
- ✓ Indicator o6b Investigations are concluded within 45 days of receipt of the allegation.

Performance Indicators 1b and 2b require that victim children are seen within 24 hours in a Priority I and 72 hours in a Priority II allegation, respectively.

Performance indicators 3b – All children in the home are seen during the investigation.

## **Compliance Rates**

By agreement with the Department of Human Services, the Crimes Against Children Division is required to meet a minimum of 85% compliance in each Performance Indicator. The compliance rates reported here are from the monthly Compliance Outcome Report (COR) published by the Division of Children and Family Services.