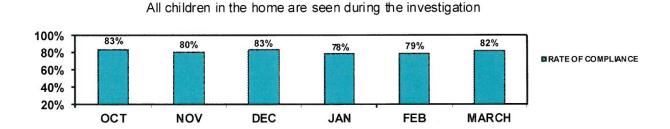

Performance indicators 3b – All children in the home are seen during the investigation.

Performance indicator 4b – The child is interviewed (non-verbal children observed) outside the presence of the alleged offender.