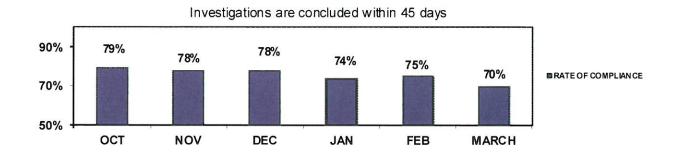

of Children and Family Services.

Performance Indicators 1b and 2b require that victim children are seen within 24 hours in a Priority I and 72 hours in a Priority II allegation, respectively.

The alleged victim(s) in Priority I reports is seen by an investigator within 24 hours



Performance indicators 3b – All children in the home are seen during the investigation.



Performance indicator 4b – The child is interviewed (non-verbal children observed) outside the presence of the alleged offender.

The victim is interviewed/oberserved outside the presence of the offender



Performance indicators 5b - Parents/Caretakers are interviewed in all cases.

Parents/Caretakers are interviewed in all investigations



Performance indicator 6b – Investigations completed within 45 days of receipt.



#### **Child Abuse Hotline**

Hotline activity during the *three* (3) months:

|          | <u>Calls</u>    | <b>Reports</b>  |
|----------|-----------------|-----------------|
|          | <b>Received</b> | <b>Accepted</b> |
| January  | 4,984           | 2,489           |
| February | 5,608           | 2,873           |
| March    | <u>5,677</u>    | <u>2,910</u>    |
| Total    | 16,269          | 8,272           |

The Hotline dispatched 1,603 *Priority I* cases for investigation by the **CACD** during the three-month period, while **DCFS** was assigned 6,669 *Priority II* cases.

#### **Investigation Section**

As demonstrated in the chart, the 'true' rate averaged 38% for the months of January, February and March.

| <u>Month</u> | <b>Opened</b> | Closed | <u>True</u> | Sub Rate