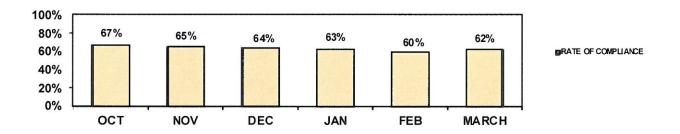

re are from the monthly Compliance Outcome Report (COR) published by the Division of Children and Family Services.

Performance Indicators 1b and 2b require that victim children are seen within 24 hours in a Priority I and 72 hours in a Priority II allegation, respectively.

The alleged victim(s) in Priority I reports is seen by an investigator within 24 hours



Performance indicators 3b – All children in the home are seen during the investigation.



Performance indicator 4b – The child is interviewed (non-verbal children observed) outside the presence of the alleged offender.

The victim is interviewed/oberserved outside the presence of the offender



Performance indicators 5b - Parents/Caretakers are interviewed in all cases.

Parents/Caretakers are interviewed in all investigations



Performance indicator 6b – Investigations completed within 45 days of receipt.



#### **Child Abuse Hotline**

Hotline activity during the *three* (3) months:

|          | <u>Calls</u>    | <b>Reports</b>  |
|----------|-----------------|-----------------|
|          | <b>Received</b> | <b>Accepted</b> |
| January  | 4,984           | 2,489           |
| February | 5,608           | 2,873           |
| March    | <u>5,677</u>    | <u>2,910</u>    |
| Total    | 16,269          | 8,272           |

The Hotline dispatched 1,603 *Priority I* cases for investigation by the **CACD** during the three-month period, while **DCFS** was assigned 6,669 *Priority II* cases.

#### **Investigation Section**

As demonstrated in the chart, the 'true' rate averaged 38% for the months of January, Februa