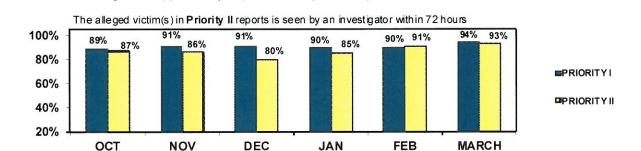

Performance Indicators 1b and 2b require that victim children are seen within 24 hours in a Priority I and 72 hours in a Priority II allegation, respectively.

The alleged victim(s) in Priority I reports is seen by an investigator within 24 hours