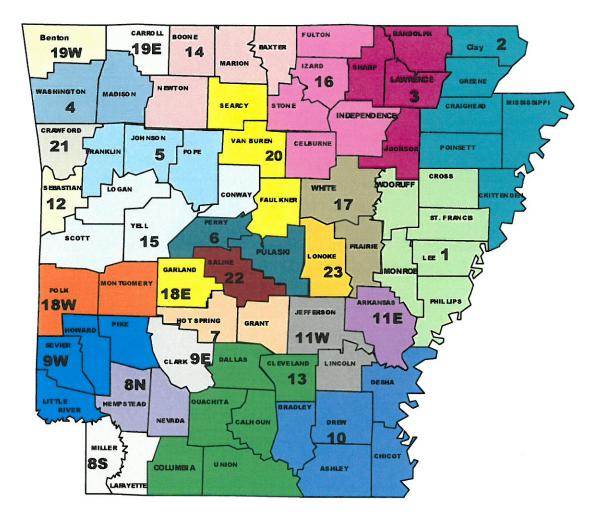

## Arkansas Judicial Districts

| Cases Summitted to PA (11) | Declined by PA (3)  | Charges Filed (6)                                | Pending (2)          |
|----------------------------|---------------------|--------------------------------------------------|----------------------|
| Sexual Abuse/Rape (11)     |                     | Rape (2 Charges)                                 |                      |
|                            |                     | Sexual Assault 1st Degree (3 Charges)            |                      |
|                            |                     | Sexual Assault 3rd Degree                        |                      |
| Judicial District 2        |                     |                                                  |                      |
| Cases Summitted to PA (31) | Declined by PA (10) | Charges Filed (14)                               | Pending (7)          |
| Sexual Abuse/Rape (29)     |                     | Rape (3 Charges)                                 |                      |
| Abuse (2)                  |                     | Sexual Assault 2nd Degree (3 Charges)            |                      |
|                            |                     | Child Pornograph (2 Charges)                     |                      |
|                            |                     | Domestic Battery 2nd Degree (4 Charges)          |                      |
|                            |                     | Medical Neglect (2 Charges)                      |                      |
| Judicial District 3        |                     |                                                  |                      |
| Cases Summitted to PA (4)  | Declined by PA (1)  | Charges Filed (3)                                | Pending (0)          |
| Sexual Abuse/Rape (3)      |                     | Sexual Assault 1st Degree                        |                      |
| Abuse (1)                  |                     | Sexual Indecency with a Minor                    |                      |
|                            |                     | Domestic Battery                                 |                      |
| Judicial District 4        |                     |                                                  |                      |
| Cases Summitted to PA (24) | Declined by PA (9)  | Charges Filed (9)                                | Pending (6)          |
| Sexual Abuse/Rape (16)     |                     | Rape (3 Charges)                                 |                      |
| Abuse (8)                  |                     | Sexual Assault 2nd Degree (3 Charges)            |                      |
|                            |                     | Child Pornograph                                 |                      |
|                            |                     | Domestic Battery 2nd Degree (2 Charges)          |                      |
| Judicial District 5        |                     |                                                  |                      |
| Cases Summitted to PA (11) | Declined by PA (4)  | Charges Filed (5)                                | Pending (2)          |
| Sexual Abuse/Rape (8)      |                     | Rape                                             |                      |
| Abuse (3)                  |                     | Sexual Indecency with a Minor                    |                      |
|                            |                     | Domestic Battery 1st Degree (3 Charges)          |                      |
| Judicial District 6        |                     |                                                  |                      |
| Cases Summitted to PA (29) | Declined by PA (14) | Charges Filed (9)                                | Pending (6)          |
| Sexual Abuse/Rape (22)     |                     | Rape (2 Charges)                                 |                      |
| Physical Abuse (7)         |                     | Possession of a Controlled Substance (3 Charges) |                      |
|                            |                     | Domestic Battery (2 Charges)                     |                      |
|                            |                     | Medical Neglect (2 Charges)                      |                      |
| Judicial District 7        |                     |                                                  |                      |
| Cases Summitted to PA (7)  | Declined by PA (2)  | Charges Filed (3)                                | Pending (2)          |
| Sexual Abuse/Rape (5)      |                     | Rape                                             | C NUMBER OF CONTRACT |
| Physical Abuse (2)         |                     | Domestic Battery 2nd Degree (2 Charges)          |                      |