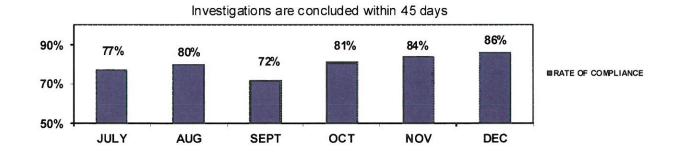

Performance indicators 5b - Parents/Caretakers are interviewed in all cases.

Parents/Caretakers are interviewed in all investigations

Performance indicator 6b – Investigations completed within 45 days of receipt.