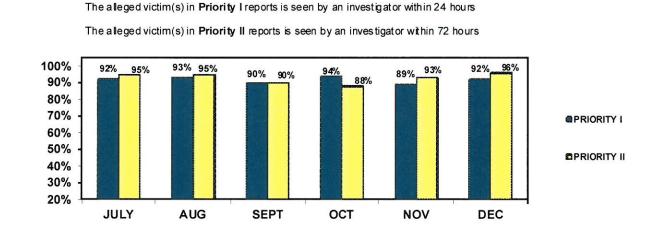

- ✓ Indicator 01b The alleged victim(s) in Priority I reports is seen by an investigator within 24 hours.
- ✓ Indicator 02b The alleged victim(s) in Priority II reports is seen by an investigator within 72 hours.
- ✓ Indicator 03b All children in the home are seen during the investigation.
- ✓ Indicator 04b The victim is interviewed/observed outside the presence of the offender.
- ✓ Indicator 05b Parents/Caretakers are interviewed in all investigations.
- ✓ Indicator 06b Investigations are concluded within 45 days of receipt of the allegation.

Performance Indicators 1b and 2b require that victim children are seen within 24 hours in a Priority I and 72 hours in a Priority II allegation, respectively.

Performance indicators 3b – All children in the home are seen during the investigation.