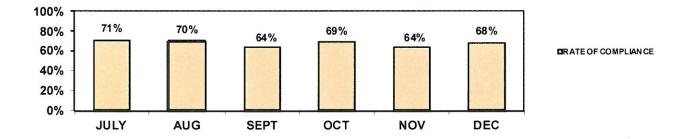

- ✓ Indicator 01b The alleged victim(s) in Priority I reports is seen by an investigator within 24 hours.
- ✓ Indicator 02b The alleged victim(s) in Priority II reports is seen by an investigator within 72 hours.
- ✓ Indicator 03b All children in the home are seen during the investigation.
- ✓ Indicator 04b The victim is interviewed/observed outside the presence of the offender.
- ✓ Indicator 05b Parents/Caretakers are interviewed in all investigations.
- ✓ Indicator 06b Investigations are concluded within 45 days of receipt of the allegation.

Performance indicators 5b - Parents/Caretakers are interviewed in all cases.

Parents/Caretakers are interviewed in all investigations

Performance indicator 6b – Investigations completed within 45 days of receipt.