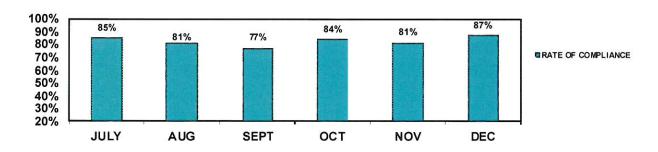

- ✓ Indicator 01b The alleged victim(s) in Priority I reports is seen by an investigator within 24 hours.
- ✓ Indicator 02b The alleged victim(s) in Priority II reports is seen by an investigator within 72 hours.
- ✓ Indicator 03b All children in the home are seen during the investigation.
- ✓ Indicator 04b The victim is interviewed/observed outside the presence of the offender.
- ✓ Indicator 05b Parents/Caretakers are interviewed in all investigations.
- ✓ Indicator 06b Investigations are concluded within 45 days of receipt of the allegation.

All children in the home are seen during the investigation

Performance indicator 4b – The child is interviewed (non-verbal children observed) outside the presence of the alleged offender.

The victim is interviewed/oberserved outside the presence of the offender