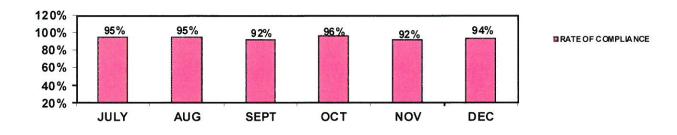

- ✓ Indicator 01b The alleged victim(s) in Priority I reports is seen by an investigator within 24 hours.
- ✓ Indicator 02b The alleged victim(s) in Priority II reports is seen by an investigator within 72 hours.
- ✓ Indicator 03b All children in the home are seen during the investigation.
- ✓ Indicator 04b The victim is interviewed/observed outside the presence of the offender.
- ✓ Indicator 05b Parents/Caretakers are interviewed in all investigations.
- ✓ Indicator 06b Investigations are concluded within 45 days of receipt of the allegation.

Performance indicators 5b - Parents/Caretakers are interviewed in all cases.

Parents/Caretakers are interviewed in all investigations

Performance indicator 6b – Investigations completed within 45 days of receipt.