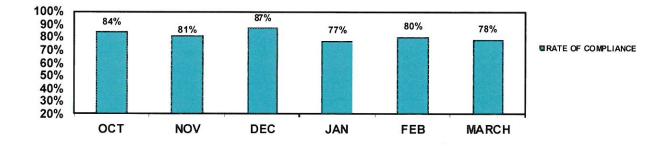

Performance Indicators 1b and 2b require that victim children are seen within 24 hours in a Priority I and 72 hours in a Priority II allegation, respectively.

Performance indicators 3b – All children in the home are seen during the investigation.

All children in the home are seen during the investigation

Performance indicator 4b – The child is interviewed (non-verbal children observed) outside the presence of the alleged offender.

The victim is interviewed/oberserved outside the presence of the offender