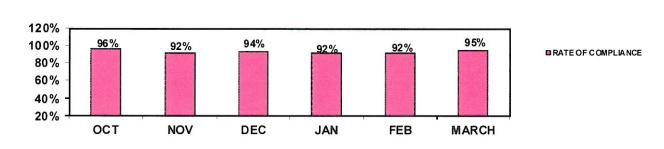

All children in the home are seen during the investigation

Performance indicator 4b – The child is interviewed (non-verbal children observed) outside the presence of the alleged offender.

The victim is interviewed/oberserved outside the presence of the offender

Performance indicators 5b - Parents/Caretakers are interviewed in all cases.

Performance indicator 6b - Investigations completed within 45 days of receipt.