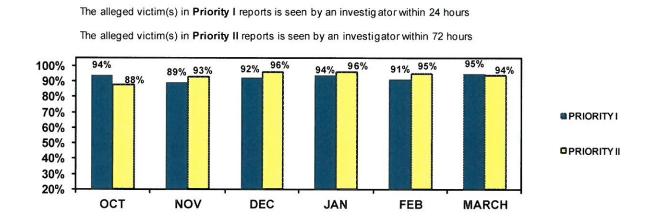

- ✓ Indicator 01b The alleged victim(s) in Priority I reports is seen by an investigator within 24 hours.
- ✓ Indicator 02b The alleged victim(s) in Priority II reports is seen by an investigator within 72 hours.
- ✓ Indicator 03b All children in the home are seen during the investigation.
- ✓ Indicator 04b The victim is interviewed/observed outside the presence of the offender.
- ✓ Indicator 05b Parents/Caretakers are interviewed in all investigations.
- ✓ Indicator 06b Investigations are concluded within 45 days of receipt of the allegation.

Performance Indicators 1b and 2b require that victim children are seen within 24 hours in a Priority I and 72 hours in a Priority II allegation, respectively.

Performance indicators 3b – All children in the home are seen during the investigation.