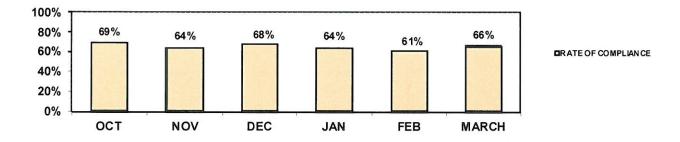

Performance indicators 5b - Parents/Caretakers are interviewed in all cases.

Performance indicator 6b - Investigations completed within 45 days of receipt.