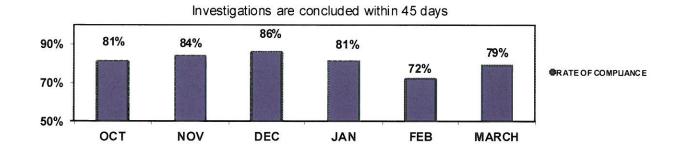

#### **Compliance Rates**

By agreement with the Department of Human Services, the Crimes Against Children Division is required to meet a minimum of 85% compliance in each Performance Indicator. The compliance rates reported here are from the monthly Compliance Outcome Report (COR) published by the Division of Children and Family Services.

Performance indicators 5b - Parents/Caretakers are interviewed in all cases.

Performance indicator 6b - Investigations completed within 45 days of receipt.