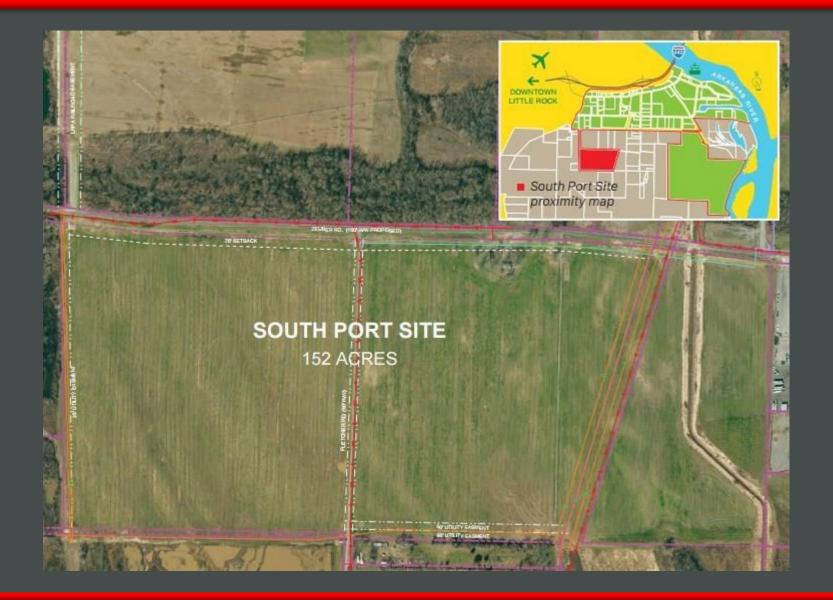

# **Project Overview**

- COMPANY: CZ-USA
- PROJECT: USA
   Headquarters,
   Manufacturing and
   Distribution
- REAL ESTATE NEEDS: 50-75 acres with all utilities in place
- **JOBS**: 565 jobs
- INVESTMENT: \$90 million