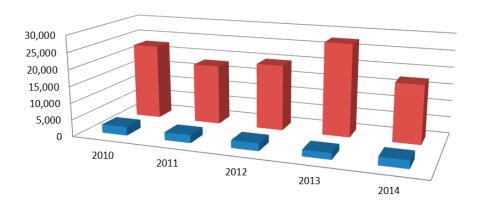

## Complaints and Inquiries

- A complaint is a written grievance filed by an insurance consumer or their advocate with our Consumer Services Division (CSD).
- Inquiries are informal questions answered by a CSD representative.

|              | 2010   | 2011   | 2012   | 2013   | 2014   |
|--------------|--------|--------|--------|--------|--------|
| ■ Inquiries  | 2,584  | 2,391  | 2,308  | 1,933  | 2,432  |
| ■ Complaints | 22,810 | 18,048 | 19,801 | 27,646 | 17,495 |