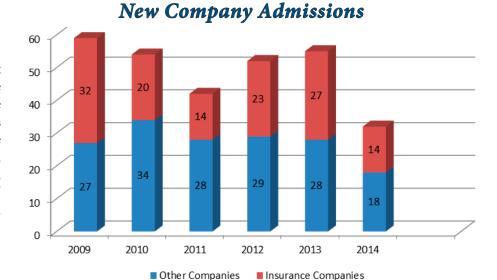

# Producers and Business Entities (Agents and Agencies)

New company admissions are subject to in-depth analysis by our Finance Division. AID admitted 14 new insurance companies and 18 other companies in 2014. Other companies include automobile clubs, risk retention groups, charitable gift annuity organizations, service contract providers, Accredited/Trusteed Reinsurers, and surplus lines.