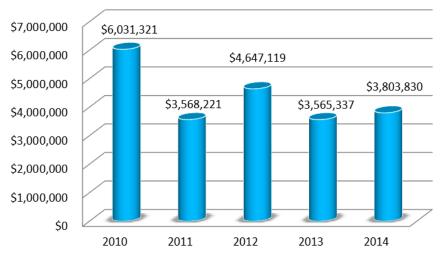

## Recoveries

Recoveries are amounts recovered for consumers by CSD in excess of the amount initially offered by insurance companies.