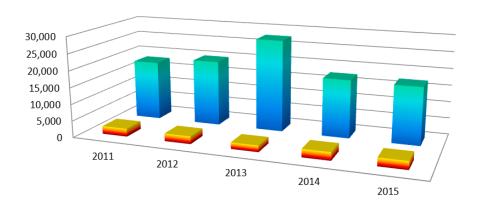

### Complaints and Inquiries

A complaint is a written grievance filed by an insurance consumer or their advocate with our Consumer Services Division (CSD).

Inquiries are informal questions answered by a CSD representative.

|            | 2011   | 2012   | 2013   | 2014   | 2015   |
|------------|--------|--------|--------|--------|--------|
| Complaints | 2,391  | 2,308  | 1,933  | 2,432  | 2,455  |
| Inquiries  | 18,048 | 19,801 | 27,646 | 17,495 | 17,227 |