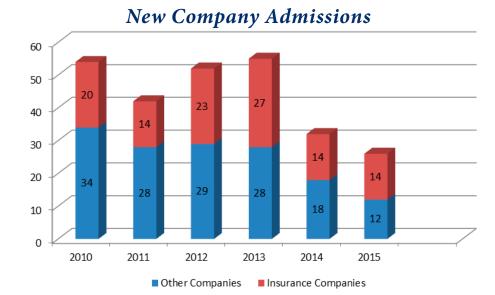

New company admissions are subject to in-depth analysis by our Finance Division. AID admitted 14 new insurance companies and 12 other companies in 2015. Other companies include automobile clubs, risk retention groups, charitable gift annuity organizations, service contract providers, Accredited/Trusteed Reinsurers, and surplus lines.