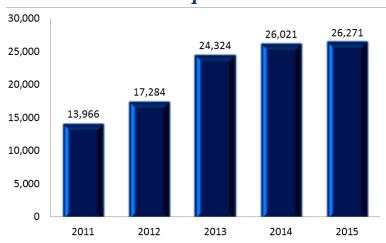

### Medicare Recipients Served

The Senior Health Insurance Information Program (SHIIP) provides Medicare counseling, education and assistance to Medicare beneficiaries and their caregivers.