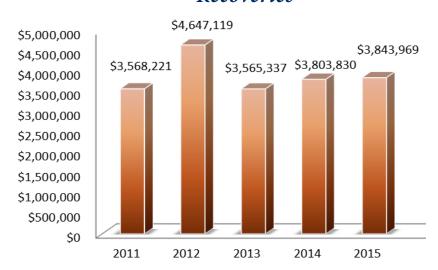

### Recoveries

Recoveries are amounts recovered for consumers by CSD in excess of the amount initially offered by insurance companies.

of Arkansas consumers, money in excess of amounts initially offered by insurance companies. Last year, we recovered \$3,843,969 for Arkansans—\$40,000 more than in 2014.

Our Legal Division also fights on behalf of Arkansas consumers, making recoveries and ordering restitution against producers and companies that are found to have violated the Insurance Code. In 2015, a total of \$136,211 was captured on behalf of Arkansans, a 190% increase over the year before.