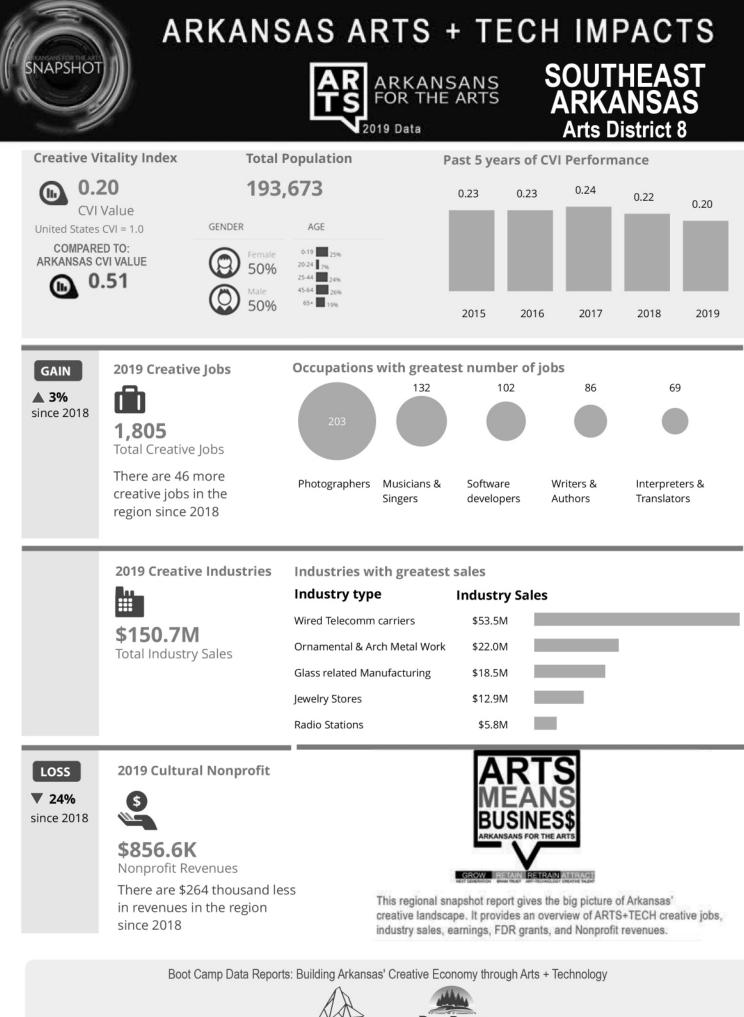

### EXHIBIT E





Arkansans For The Arts is the only statewide advocacy organization dedicated to advancing the arts and creative economy. The creative economy is vital to tourism, revitalizes communities, and is the primary pipeline for talent and our future workforce.

#### ArkansansForTheArts.org





PINE BLUFF



WESTAF © Creative Vitality<sup>™</sup> Suite 2021 cvsuite.org

PINE BLUFF

CACHE

ING AND PRO







## **ARKANSAS ARTS + TECH IMPACTS**



#### BRADLEY COUNTY



PINE BLUFF

ING AND PRO

CACHE

Report created: 10/17/2021

WESTAF © Creative Vitality<sup>™</sup> Suite 2021 cvsuite.org

SNAPSHO



CACHE







CACHE







# ARKANSAS ARTS + TECH IMPACTS



#### DREW COUNTY



PINE BLUFF

CACHE

Report created: 10/17/2021

WESTAF © Creative Vitality<sup>™</sup> Suite 2021 cvsuite.org

SNAPSHO<sup>®</sup>