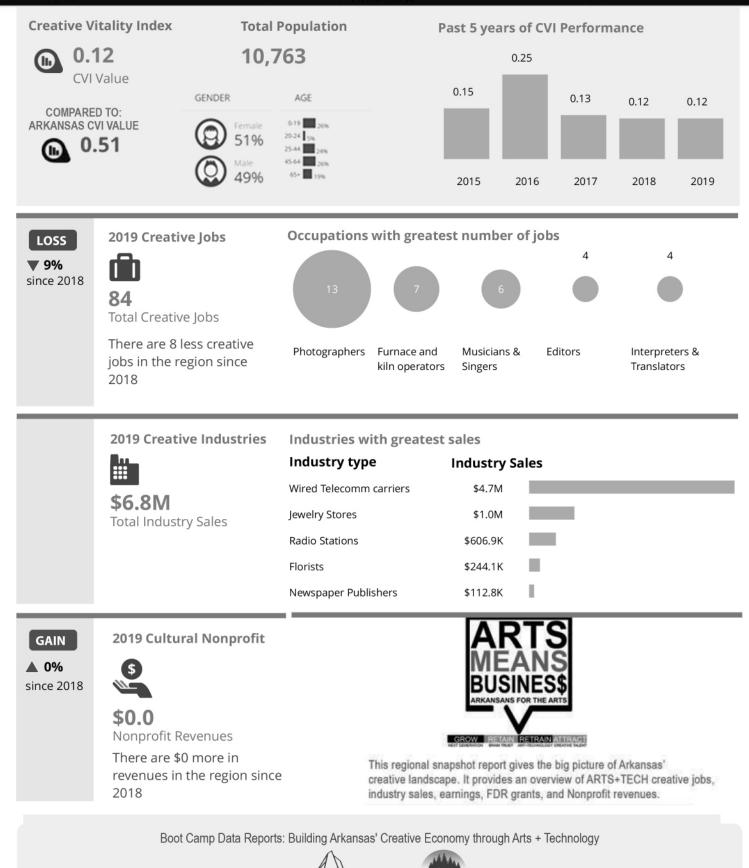

#### DREW COUNTY

PINE BLUFF

CACHE

Report created: 10/17/2021

WESTAF © Creative Vitality<sup>™</sup> Suite 2021 cvsuite.org

SNAPSHO<sup>®</sup>