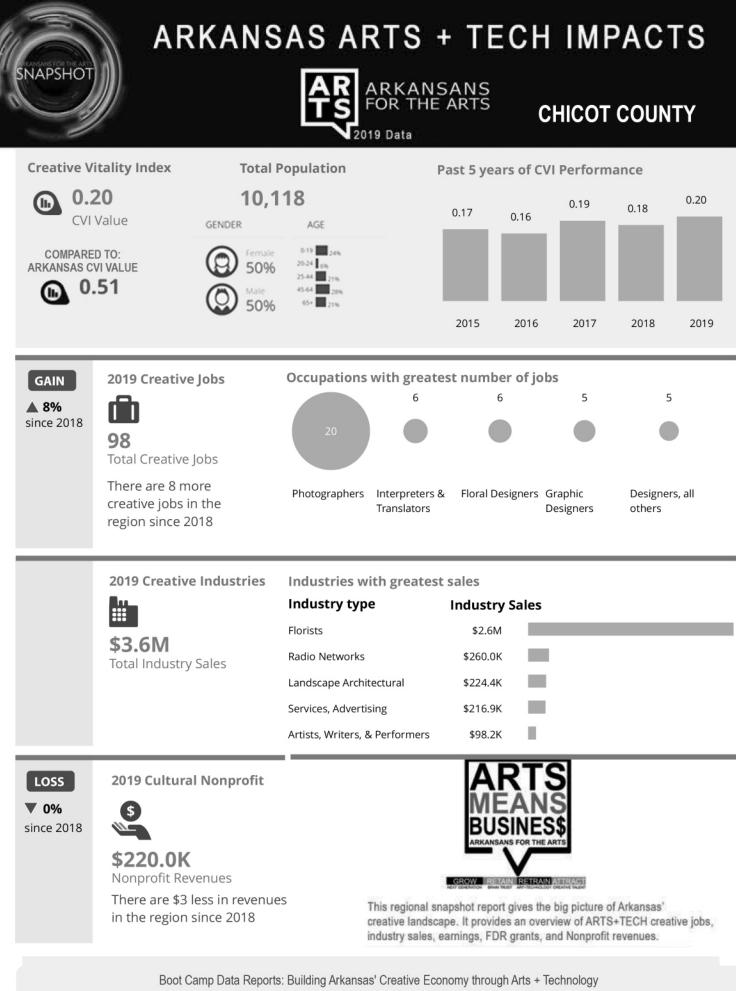

### EXHIBIT E





Arkansans For The Arts is the only statewide advocacy organization dedicated to advancing the arts and creative economy. The creative economy is vital to tourism, revitalizes communities, and is the primary pipeline for talent and our future workforce.

#### ArkansansForTheArts.org





PINE BLUFF



WESTAF © Creative Vitality<sup>™</sup> Suite 2021 cvsuite.org

PINE BLUFF

CACHE

ING AND PRO







## **ARKANSAS ARTS + TECH IMPACTS**



#### BRADLEY COUNTY



PINE BLUFF

ING AND PRO

CACHE

Report created: 10/17/2021

WESTAF © Creative Vitality<sup>™</sup> Suite 2021 cvsuite.org

SNAPSHO



CACHE







CACHE







# ARKANSAS ARTS + TECH IMPACTS



#### DREW COUNTY



PINE BLUFF

CACHE

Report created: 10/17/2021

WESTAF © Creative Vitality<sup>™</sup> Suite 2021 cvsuite.org

SNAPSHO<sup>®</sup>