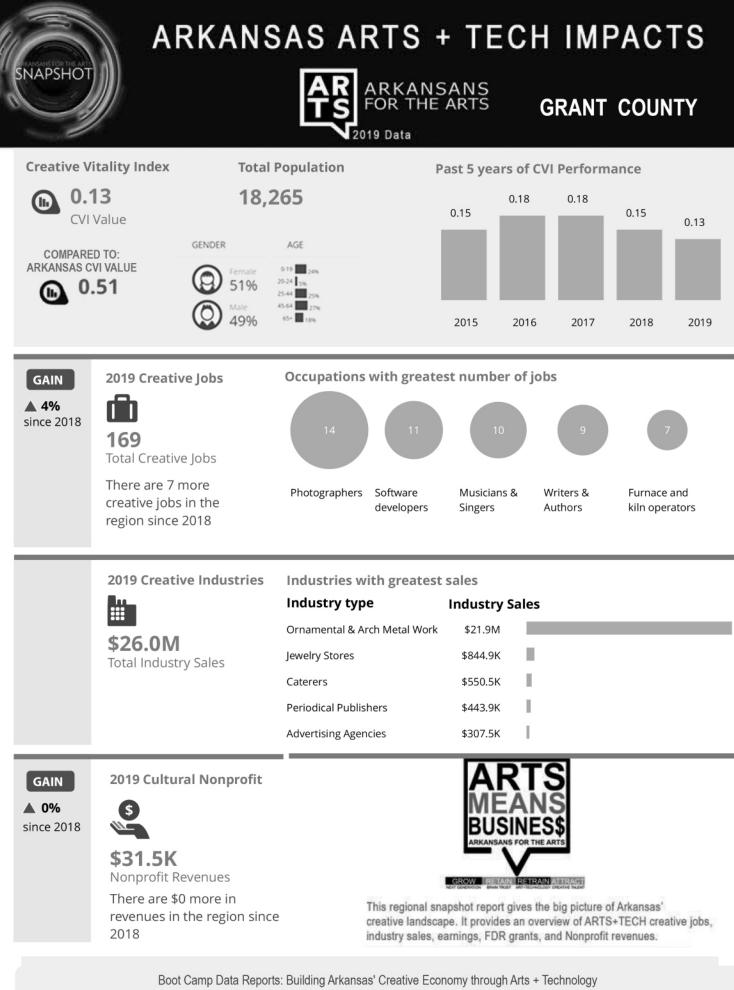

For The Arts is the only statewide advocacy organization dedicated to advancing the arts and creative economy. The creative economy is vital to tourism, revitalizes communities, and is the primary pipeline for talent and our future workforce.

#### ArkansansForTheArts.org





PINE BLUFF



WESTAF © Creative Vitality<sup>™</sup> Suite 2021 cvsuite.org

PINE BLUFF

CACHE

ING AND PRO







## **ARKANSAS ARTS + TECH IMPACTS**



#### BRADLEY COUNTY



PINE BLUFF

ING AND PRO

CACHE

Report created: 10/17/2021

WESTAF © Creative Vitality<sup>™</sup> Suite 2021 cvsuite.org

SNAPSHO



CACHE







CACHE







# ARKANSAS ARTS + TECH IMPACTS



#### DREW COUNTY



PINE BLUFF

CACHE

Report created: 10/17/2021

WESTAF © Creative Vitality<sup>™</sup> Suite 2021 cvsuite.org

SNAPSHO<sup>®</sup>