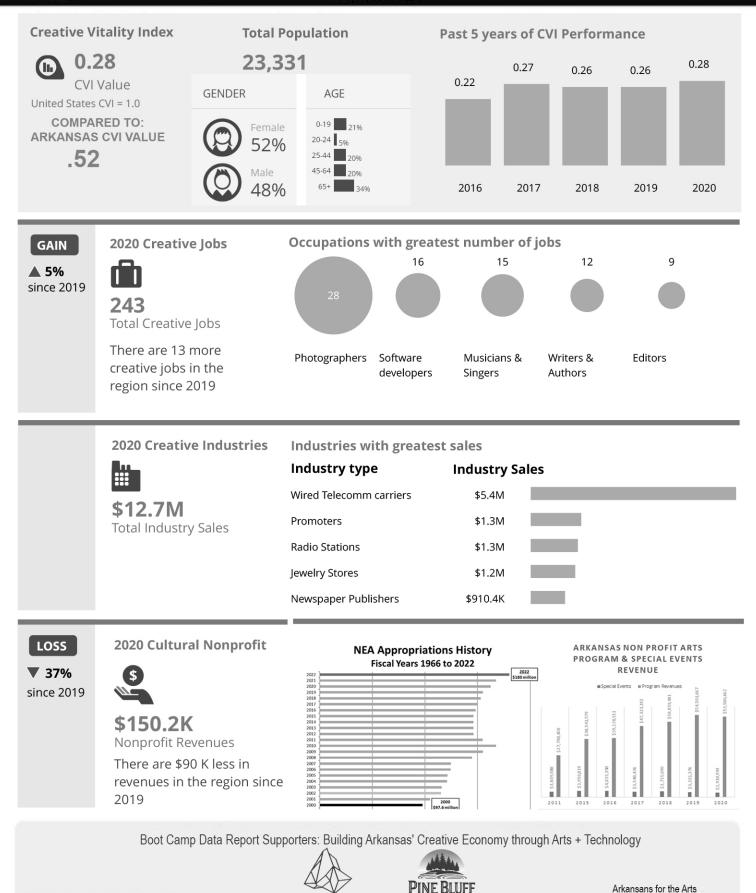

# EXHIBIT F





Arkansans For The Arts is the only statewide advocacy organization dedicated to advancing the arts and creative economy. The creative economy is vital to tourism, revitalizes communities, and is the primary pipeline for talent and our future workforce.

#### ArkansansForTheArts.org

2020 Data

#### **ARTS DISTRICT 7**

Arkansans for the Arts

Report created: 4.18.22



PINE BLUFF

ADVERTISING AND PR

CACHE

### 



#### **MILLER COUNTY**

Report created: 4.18.22



CACHE

ADVERTISING AND PRO

WESTAF © Creative Vitality™ Suite 2022

2020 Data

#### UNION COUNTY

Arkansans for the Arts

Report created: 4.18.22





PINE BLUFF

ADVERTISING AND PR



#### CALHOUN COUNTY

Report created: 4.18.22



CACHE

ADVERTISING AND PR



#### **COLUMBIA COUNTY**

Report created: 4.18.22



CACHE

ADVERTISING AND PRO

WESTAF © Creative Vitality<sup>™</sup> Suite 2022



#### DALLAS COUNTY



CACHE

ADVERTISING AND PR

WESTAF © Creative Vitality<sup>™</sup> Suite 2022

NAPSHO



WESTAF © Creative Vitality<sup>™</sup> Suite 2022

PINE BLUFF advertising and provided



#### HOWARD COUNTY

Report created: 4.18.22



CACHE

ADVERTISING AND PR



#### LAFAYETTE COUNTY

Report created: 4.18.22



CACHE

ADVERTISING AND PR



CACHE

ADVERTISING AND PR

WESTAF © Creative Vitality™ Suite 2022



#### NEVADA COUNTY

Arkansans for the Arts

Report created: 4.18.22



PINE BLUFF

ADVERTISING AND PRO

CACHE



#### OUACHITA COUNTY

Report created: 4.18.22



CACHE

ADVERTISING AND PR



Boot Camp Data Report Supporters: Building Arkansas' Creative Economy through Arts + Technology