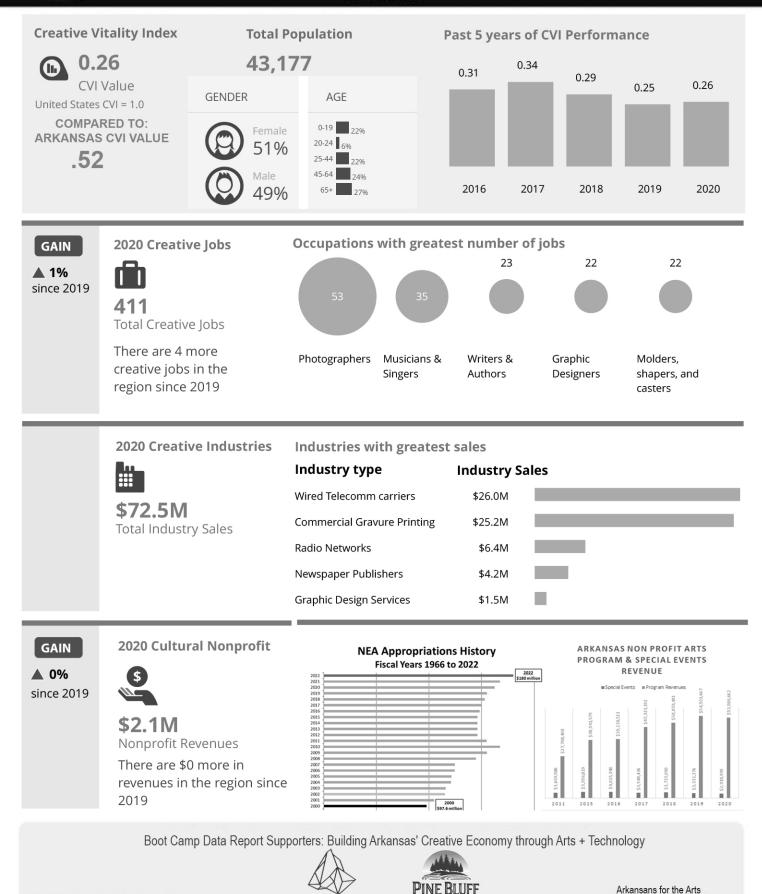

#### **ARTS DISTRICT 7**

Arkansans for the Arts

Report created: 4.18.22

PINE BLUFF

ADVERTISING AND PR

CACHE