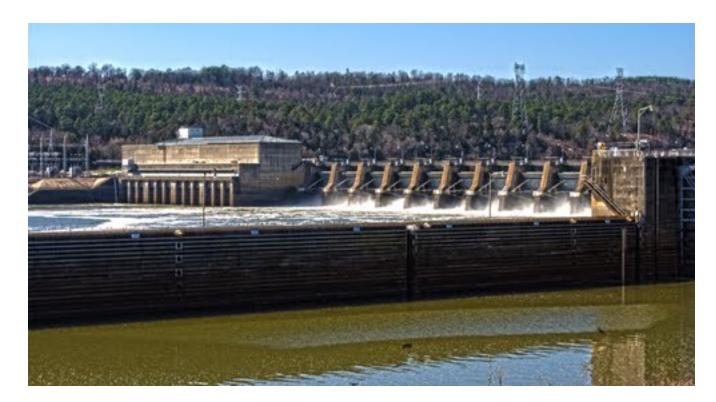

#### Hydropower plants in Arkansas

\*6 plants operated on the MKARNS by:

City of North Little Rock Electric Cooperatives US Army Corps of Engineers

#### Hydropower plants in Arkansas

#### City of North Little Rock plant

\* Murray, Lock 7 - 45.4 MW

#### **AECC** plants

\* Dam 2, Dumas
Mills 102MW

\* Ormond L&D, Morrilton
Whillock 32.4 MW

\* Trimble L&D, Van Buren

Ellis 32.4 MW

#### **USACE** plants

- \*Ozark, Lock 12 100MW
- \*Dardanelle, Lock 10 160.8MW