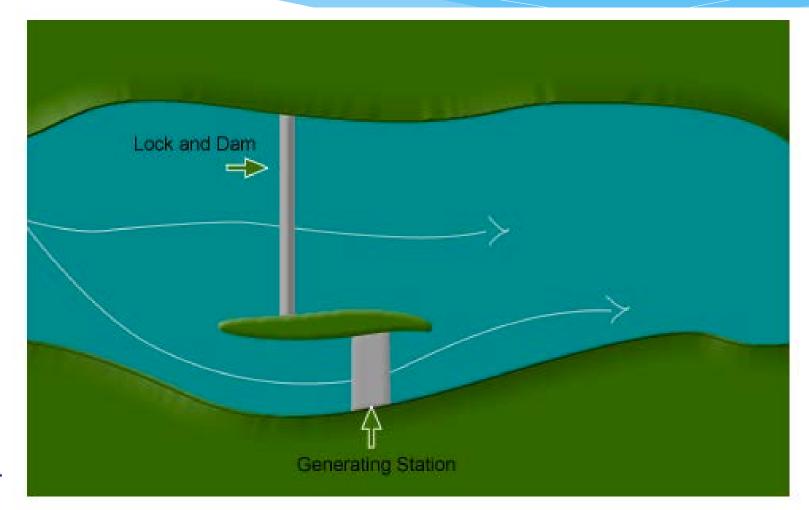

#### What is hydroelectric power?

\*Electricity produced from machines that are run by moving water

### Hydroelectric generating station

## Hydroelectric generating station

ENERGY | Energy Efficiency & Renewable Energy