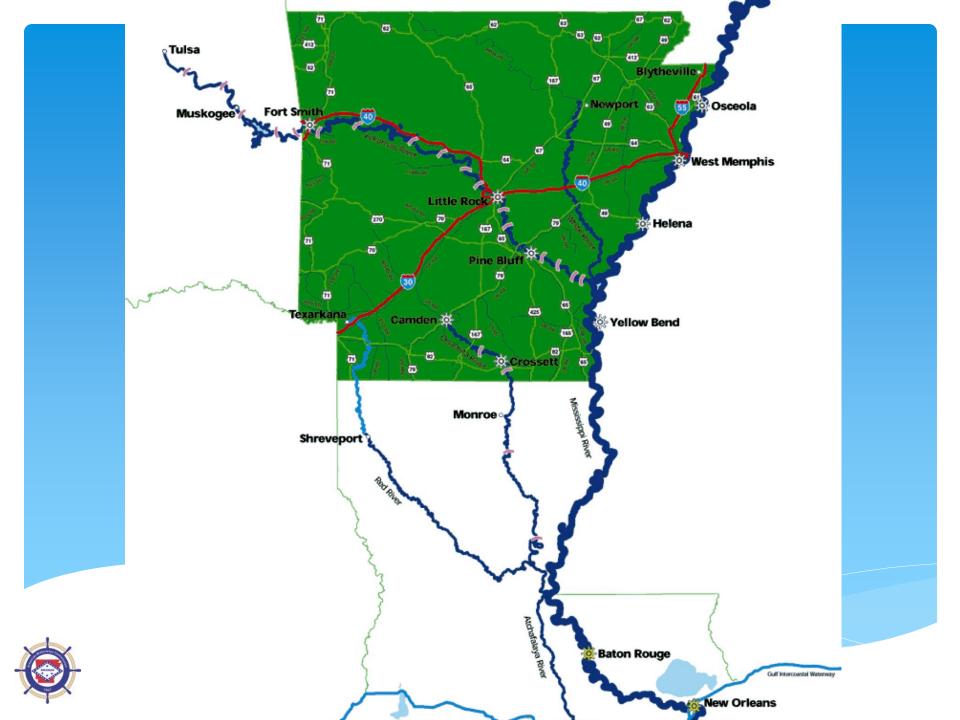

#### **Arkansas Waterways Commission**

Our mission is to develop, promote, and protect navigation on our state's five commercially navigable rivers: The Arkansas, Mississippi, Ouachita, Red, and White Rivers.

#### Hydropower plants in Arkansas

\*6 plants operated on the MKARNS by:

City of North Little Rock Electric Cooperatives US Army Corps of Engineers

#### Hydropower plants in Arkansas