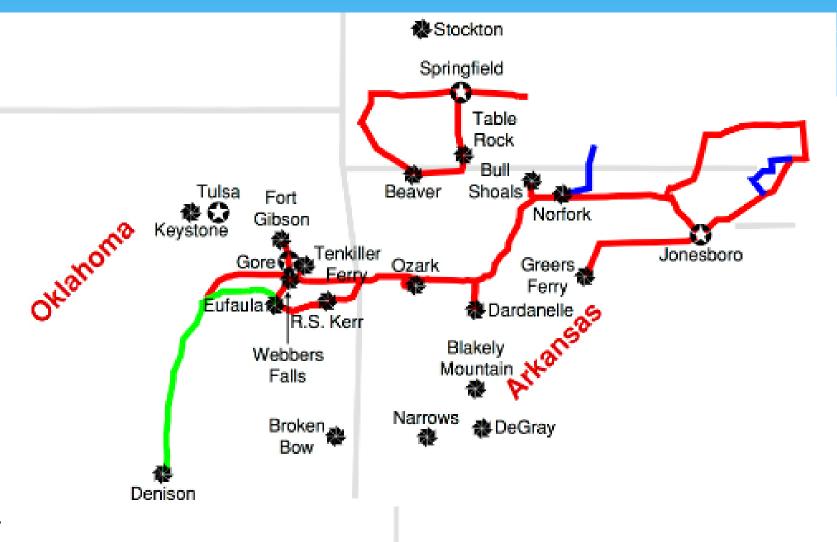

#### Hydropower plants in Arkansas

\*6 plants operated on the MKARNS by:

City of North Little Rock Electric Cooperatives US Army Corps of Engineers

#### Hydropower plants in Arkansas