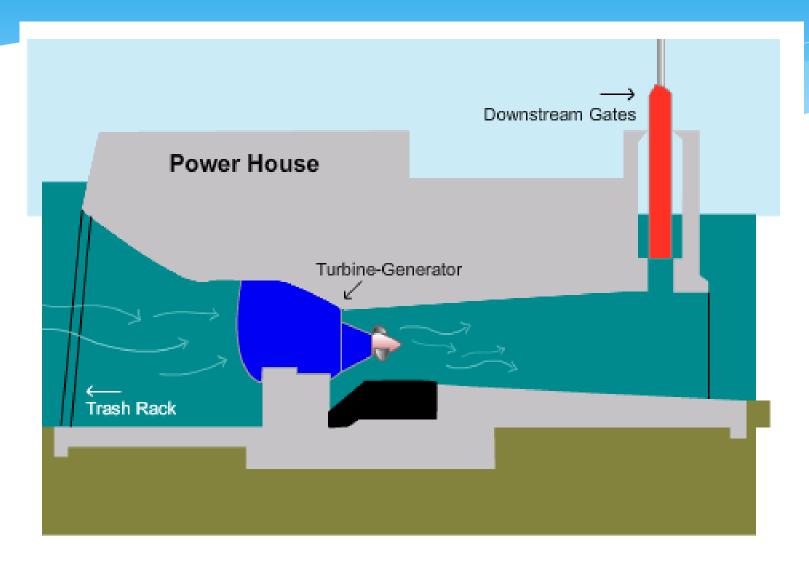

### Hydroelectric generating station

## Hydroelectric generating station

ENERGY | Energy Efficiency & Renewable Energy

#### What is hydroelectric power?

\*Electricity produced from machines that are run by moving water