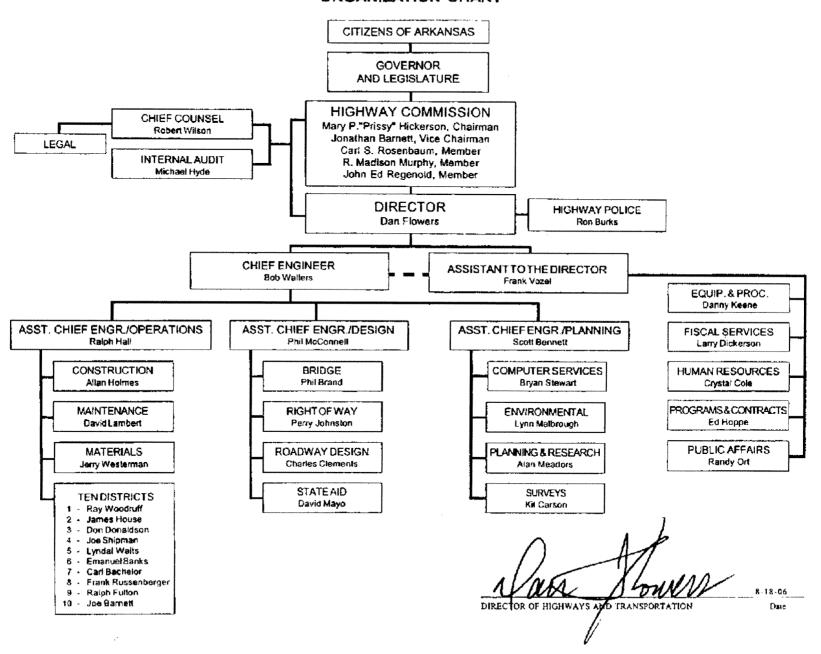

------------|----------------------|-----------------------------------|--------|----------|-------|-------|----------------------|
|                           | Authorized |        | Budgeted |        | Unbudgeted | % of                 | Authorized                        |        | Budgeted |       |       | % of                 |
| Agency                    | in<br>Act  | Filled | Unfilled | Total  | Total      | Authorized<br>Unused | in<br>Act                         | Filled | Unfilled | Total | Total | Authorized<br>Unused |
| 0090 - Highway Department | 5,132      | 3,870  | 263      | 4,133  | 999        | 24.59%               | 5,145                             | 3,895  | 197      | 4,092 | 1,053 | 24.30%               |

### ARKANSAS STATE HIGHWAY AND TRANSPORTATION DEPARTMENT



#### ARKANSAS STATE HIGHWAY AND TRANSPORTATION DEPARTMENT SUMMARY OF REVIEW FINDINGS AND RECOMMENDATIONS FOR THE YEAR ENDED JUNE 30,2005

| Findings | Decempondations |
|----------|-----------------|
| Fridrigs | Recommendations |
|          |                 |
| None     | None            |

### ARKANSAS BUDGET SYSTEM ANNUAL MISSION STATEMENT

#### HISTORY

A State Highway Commission was created by Act 302 of 1913 with the Commissioner of State Lands as Chairman, who appointed a State Highway Engineer subject to the approval of a three (3) member State Highway Commission. Act 65 of 1929 separated the State Highway Department from the office known as the Department of State Lands, Highways and Improvements and created the Highway Commission as separate body composed of five (5) members,