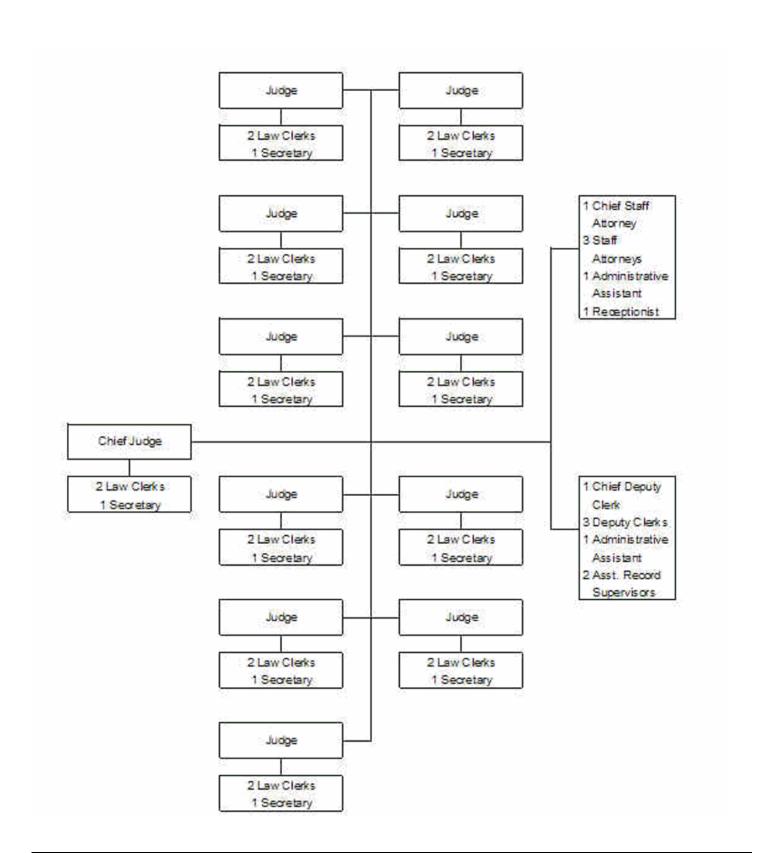

At its inception the Court of Appeals was made up of six sitting judges but through the above-referenced legislation the size of the court was increased to twelve sitting judges elected to eight year terms from seven districts. The Chief Justice of the Arkansas Supreme Court designated one of the twelve judges to serve as Chief Judge of the Court of Appeals. The Court of Appeals FY05-07 biennial appropriation authorized 49 regular employees. The court employs one chief deputy, two assistant record supervisors, one administrative assistant, and three deputy clerks to assist the Supreme Court Clerk in managing court records and AASIS data entry. In addition, the

Court employs a chief staff attorney and three staff attorneys, all experienced lawyers, an administrative assistant, and a secretary/receptionist to assist the court in administration, research projects, and docket management. Each judge employs two law clerks and a secretary.