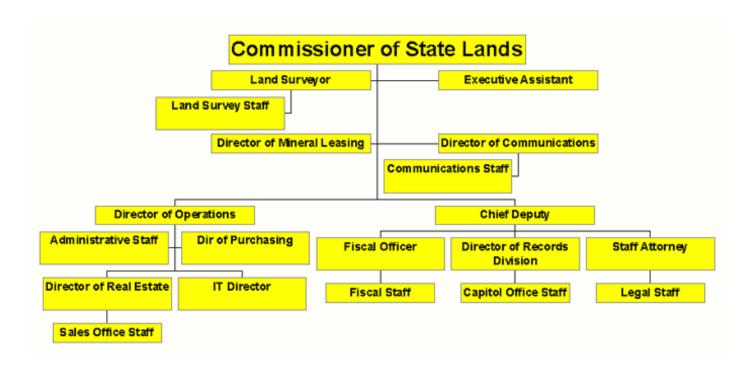

the division be known as the State Surveyor. The Division of Land Surveys was transferred from the Geological Commission to the Commissioner of State Lands Office by Act 1417 of 2001.

The primary functions of the Division of Land Surveys are (1) the establishment, maintenance, and preservation of land monuments, section corners, and other physical accessories of the United States Public Land survey within the State of Arkansas, the field notes, plats and other documents relating and evidencing

the United States Public Land Survey, and (2) the prescribing of general land survey regulations.

The Division of Land Surveys houses and maintains copies of the original survey notes and plats, and other land survey information. Duplicates of all survey information may be obtained upon request.



## **Agency Commentary**

#### LAND DEPARTMENT

The Commissioner of State Lands is responsible for the disposition of tax delinquent real property forfeited to the State from Arkansas counties following the timetable prescribed in the statutes. Once the tax delinquent land is forfeited to the State, the Commissioner of State Lands is charged with the responsibility to contact the delinquent owner, as well as any known interested parties, by certified mail or service of process giving notice that the property is delinquent and that unless redeemed, it will be offered for sale at public auction. However the mission of this office is to collect the delinquent taxes prior to offering parcels for public auction. Approximately 88% of all parcels forfeited are redeemed prior to the sale or duri