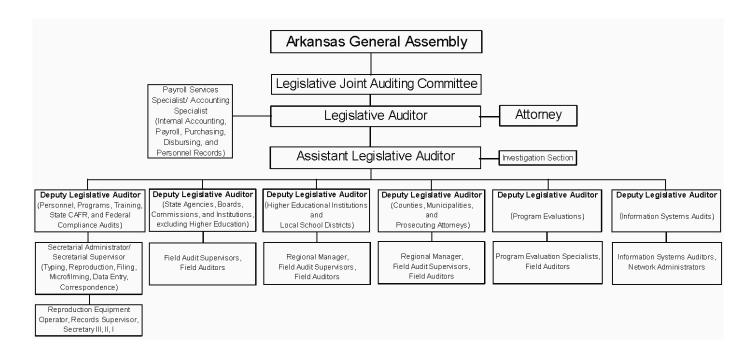

### **History and Organization**

The Legislative Joint Auditing Committee and the Division of Legislative Audit were created by Acts 41 and 268 of 1953. These acts were subsequently repealed, and the Committee and Division recreated under Act 105 of 1955. Act 2201 of 2005 amended certain provisions of A.C.A. §10-3-400 et seq. regarding the Legislative Joint Auditing Committee, repealed A.C.A. §10-4-101 et seq., and established revised enabling legislation for the Division of Legislative Audit at A.C.A. §10-4-401 et seq.

The Legislative Joint Auditing Committee consists of up to forty-four (44) voting members: twenty (20) from the House of Representatives, sixteen (16) from the Senate, and eight (8) Ex Officio members.

The Division of Legislative Audit strives to serve the citizens of Arkansas by encouraging sound management, continuous improved performance, and accountability for all governmental entities. The Division serves the General Assembly as the proper agency to provide for the impartial auditing, independent of the executive branch of state government, of various entities of the state and political subdivisions of the state. The Division provides information that improves public accountability and assists in decision-making processes by those who oversee public funds. Our goal is to effectively and efficiently communicate audit and review results to both government officials and the citizens of Arkansas, thereby promoting accountability, fiscal integrity, and professionalism.

Under the direction of the Legislative Joint Auditing Committee and the Legislative Auditor, the staff of the Division of Legislative Audit conducts all engagements in a nonpartisan, unbiased manner. We establish an objective basis for our findings, conclusions, and recommendations, derived solely from reliable evidence. To provide this basis, we strictly adhere to the standards of the auditing profession, striving to exhibit the highest level of ethics, integrity, independence, objectivity and professionalism.

#### **Agency Commentary**

The Legislative Joint Auditing Committee, through the Division of Legislative Audit, is responsible for the independent auditing of state entities and political subdivisions of the state. The Division performs the audit of the state's financial statements (Comprehensive Annual Financial Report) and the state's federal single audit. In addition, the Division provides information to the members of the General Assembly through performance audits and special reports of interest. The Division's Information Systems Audit Section audits the computer systems of the respective governmental entities in coordination with the financial and performance audits. All work is performed in accordance with applicable professional standards.