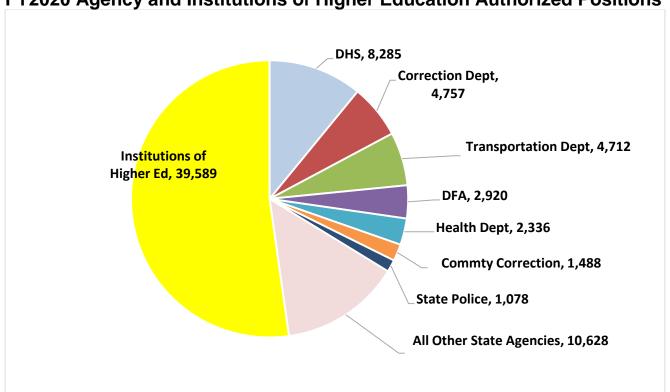

| Entity Funded in Rev. Stabilization   |               | Increase<br>Amount | Purpose of General Revenue Increase                                                                                                                                                                                                                                                                                                                                                                                                                                                                                                                                                 |
|---------------------------------------|---------------|--------------------|-------------------------------------------------------------------------------------------------------------------------------------------------------------------------------------------------------------------------------------------------------------------------------------------------------------------------------------------------------------------------------------------------------------------------------------------------------------------------------------------------------------------------------------------------------------------------------------|
| K-12 Education                        | \$.           | 30,735,635         | Funding recommended for Adequacy.                                                                                                                                                                                                                                                                                                                                                                                                                                                                                                                                                   |
| DHS Grants                            | \$ 61,623,904 |                    | Estimated increases for Medicaid due to enrollment and FMAP.                                                                                                                                                                                                                                                                                                                                                                                                                                                                                                                        |
| DHS Behavioral<br>Health              | \$            | 2,500,000          | (First there is a decrease of -\$1,668,386 due to reorganization) \$2.5M increase for General Revenue funding for Crisis Stabilization Centers.                                                                                                                                                                                                                                                                                                                                                                                                                                     |
| Correction<br>Department              | \$            | 7,805,589          | After replacing previous one-time funding and previous salary increases the general revenue increase is \$2.6 million. Medical Contract Incremental increases for \$1,897,211 and for 14 new positions and associated costs for \$712,607.                                                                                                                                                                                                                                                                                                                                          |
| Community<br>Correction<br>Department | \$            | 5,507,263          | After replacing previous one-time funding and previous salary increases the total increase is \$2.4 million. Medical Contract Incremental Increase of \$194,307. Recovery Coaches/Community Based Programs Contract for \$100K. 30 Additional Probation/Parole Officers increase of \$1,651,969 for Salaries and \$232,674 for Operating Expenses. Increase for the Ozark Drug Court in Franklin County to replaced funding provided with Rainy Day Funds for \$143,504. Increase for the Osceola Drug Court to replace discontinued grant funding & for 3 positions for \$143,504. |
| State Police                          | \$            | 5,236,878          | 24 additional corporal positions over the biennium increase of \$1.1M and additional funding for maintenance and operations of \$1.2M. Additional change level increases to replace funding not built into base.                                                                                                                                                                                                                                                                                                                                                                    |
| UA – Agriculture<br>Division          | \$            | 1,130,402          | New Funding for general budgeting purposes. New funding was also made available from the Rainy Day fund for a total of \$3 million in new funding.                                                                                                                                                                                                                                                                                                                                                                                                                                  |
| UAMS                                  | \$            | 1,556,220          | New funding for general budgeting purposes.                                                                                                                                                                                                                                                                                                                                                                                                                                                                                                                                         |