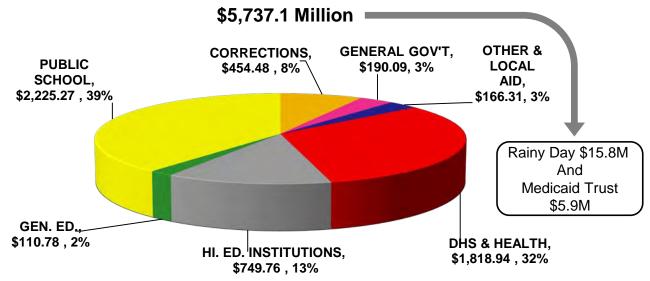

### DISTRIBUTION OF FY2020 "NET AVAILABLE" GENERAL REVENUES<sup>1</sup>

1. Distribution to State Agencies and Institutions: \$5,715.4 Million (RSA A+B+11.4% of C)<sub>Page 2</sub> Bureau of Legislative Research

### Act 1024 (HB1876) of 2019 and the Duplicate Identical Act 998 (SB597)

- The Revenue Stabilization Law allocates the amount of General Revenue to be distributed to State
  Agencies and Higher Education Institution. The legislature enacts an amendment to the Revenue
  Stabilization Law every year to prioritize and set the maximum amount of General Revenue to be
  distributed.
  - Sections 2 through 7 are clean up Sections to delete funds established in Arkansas Code but no longer utilized.
- Act 1024 of 2018 establishes the General Revenue Allocations that total \$5.75 billion dollars for Fiscal Year 2020 and prioritizes those distributions with three category listed as "A", "B" and "C".
- Category "A" must be fully funded before general revenues are distributed in Category "B".
  - o "A" allocates \$5.59 billion dollars to Agencies and Institutions, \$15.88 million dollars to the Rainy Day Fund and \$5.9 million dollars for the Arkansas Medicaid Program Trust Fund.
- After Category "A" is fully funded general revenue collections are distributed monthly to Category "B" which totals \$115.6 million dollars.
- After Category "B" is fully funded general revenue collections are distributed monthly to Category "C" for \$14.8 million dollars solely to replenish the Performance Fund.