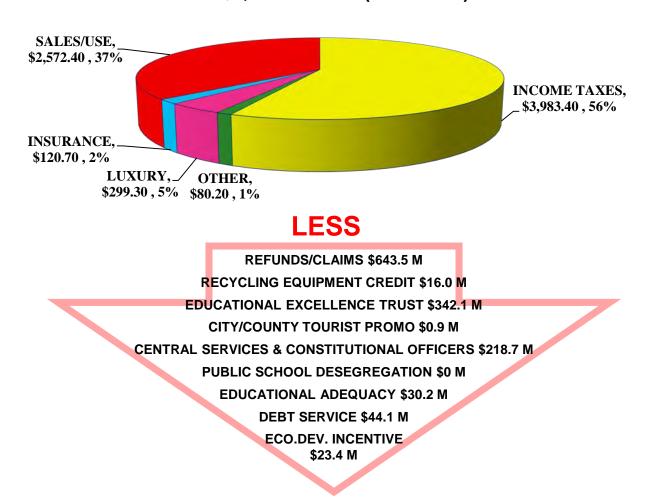

### FY2019-20 ESTIMATED GROSS GENERAL REVENUES

\$7,056.0 Million (05/16/2019)

### DISTRIBUTION OF FY2020 "NET AVAILABLE" GENERAL REVENUES<sup>1</sup>

1. Distribution to State Agencies and Institutions: \$5,715.4 Million (RSA A+B+11.4% of C)<sub>Page 2</sub> Bureau of Legislative Research

### Act 1024 (HB1876) of 2019 and the Duplicate Identical Act 998 (SB597)

- The Revenue Stabilization Law allocates the amount of General Revenue to be distributed to State
  Agencies and Higher Education Institution. The legislature enacts an amendment to the Revenue
  Stabilization Law every year to prioritize and set the maximum amount of General Revenue to be
  distributed.
  - Sections 2 through 7 are clean up Sections to delete funds established in Arkansas Code but no longer utilized.
- Act 1024 of 2018 establishes the General Revenue Allocations that total \$5.75 billion dollars for Fiscal Year 2020 and prioritizes those distributions with three category listed as "A", "B" and "C".
- Category "A" must be fully funded before general revenues are distributed in Category "B".
  - o "A" allocates \$5.59 billion dollars to Agencies and Institutions, \$15.88 million dollars to the Rainy Day Fund and \$5.9 million dollars for the Arkansas Medicaid Program Trust Fund.
- After Category "A" is fully funded general revenue collections are distributed monthly to Category "B" which totals \$115.6 million dollars.
- After Category "B" is fully funded general revenue collections are distributed monthly to Category "C" for \$14.8 million dollars solely to replenish the Performance Fund.