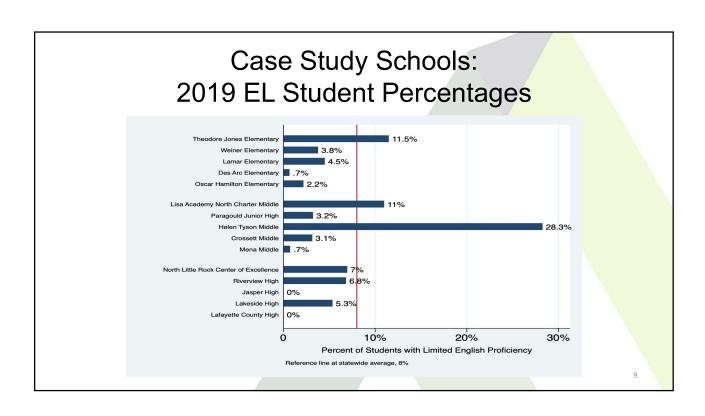

## Case Study School Identification

- Ranked schools based on performance
  - The highest ranked schools outperformed expectations
- Filtered list by selection criteria
  - A letter grade of A, B, or C (if they improved between 2018 and 2019)
  - A higher than average low-income student percentage (63%); or
  - A higher than average LEP student percentage (8%)
  - Only schools that outperformed expectations\*
  - 181 schools were eligible for selection
- Grouped schools by region
  - Northwest, Northeast, Central, Southwest, Southeast