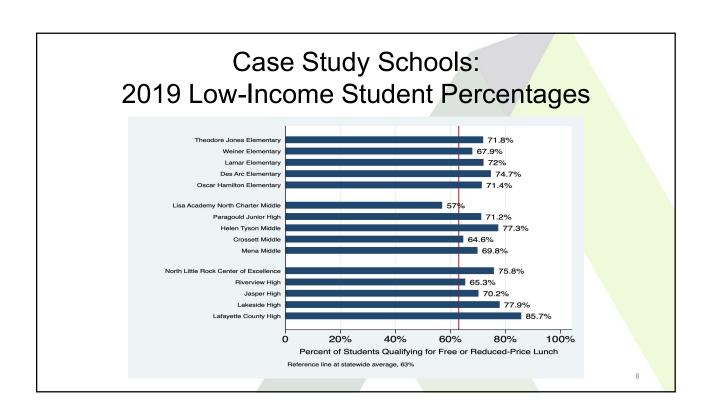

## Case Study School Identification

- Ranked schools based on performance
  - The highest ranked schools outperformed expectations
- Filtered list by selection criteria
  - A letter grade of A, B, or C (if they improved between 2018 and 2019)
  - A higher than average low-income student percentage (63%); or
  - A higher than average LEP student percentage (8%)
  - Only schools that outperformed expectations\*
  - 181 schools were eligible for selection
- Grouped schools by region
  - Northwest, Northeast, Central, Southwest, Southeast