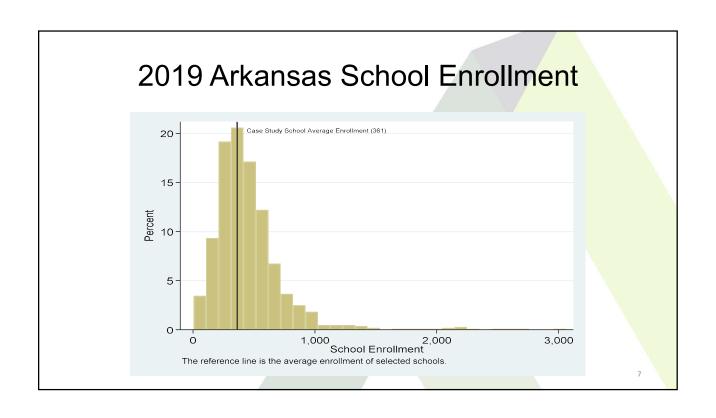

## Case Study School Identification

- Ranked schools based on performance
  - The highest ranked schools outperformed expectations
- Filtered list by selection criteria
  - A letter grade of A, B, or C (if they improved between 2018 and 2019)
  - A higher than average low-income student percentage (63%); or
  - A higher than average LEP student percentage (8%)
  - Only schools that outperformed expectations\*
  - 181 schools were eligible for selection
- Grouped schools by region
  - Northwest, Northeast, Central, Southwest, Southeast